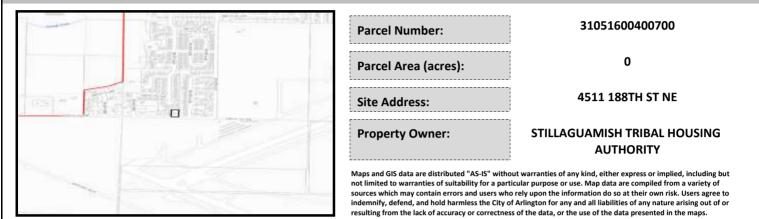

## City of Arlington Preliminary Site Assessment

## SITE INFORMATION



Figure 1. Location Map.

## SITE CHARACTERISTICS

| Percent Saturated/Wetland Soils Onsite |           |        |                                                                | Low:    |        |
|----------------------------------------|-----------|--------|----------------------------------------------------------------|---------|--------|
|                                        |           |        | USGS Aquifer                                                   | Medium: |        |
|                                        | 0 to 8%   | 100.0% | Sensitivity                                                    | High:   | 100.0% |
| Slopes Onsite                          | 8 to 12%  |        | Drinking Water Well Onsite?<br>Soil Contamination Area Onsite? |         | No     |
|