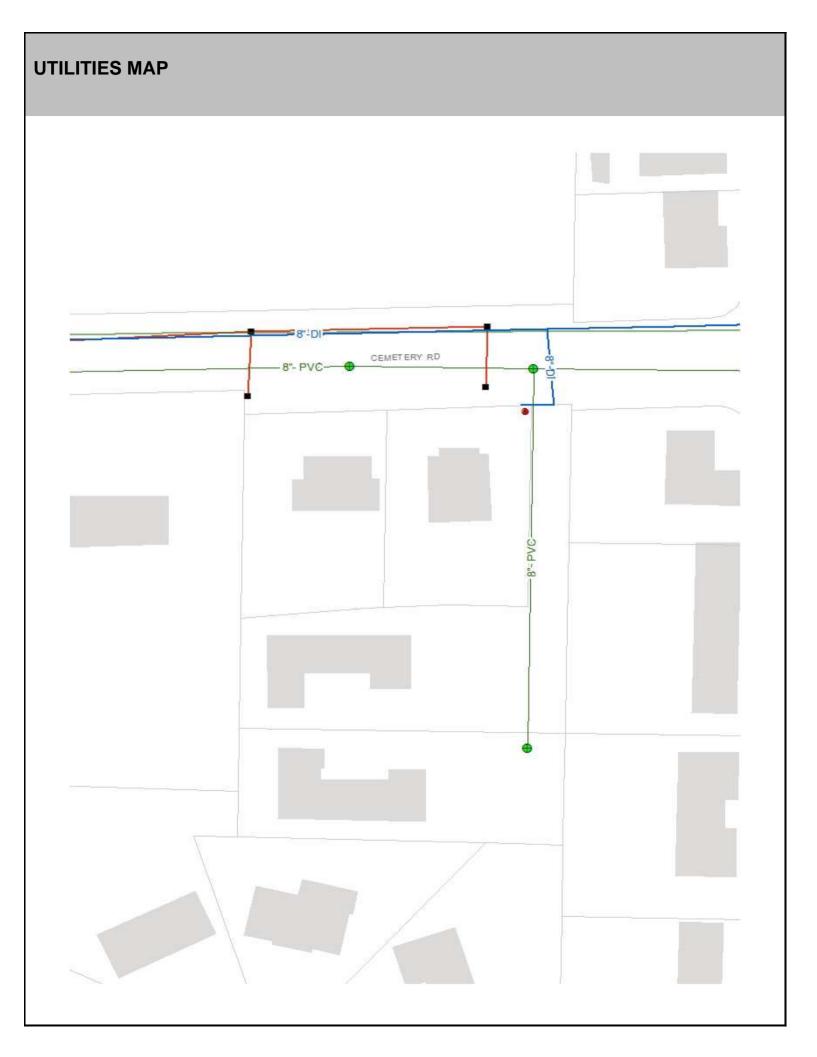

## SITE CHARACTERISTICS

| Percent Saturated/Wetland Soils Onsite |           | _     |                                 | Low:    |        |
|----------------------------------------|-----------|-------|---------------------------------|---------|--------|
|                                        |           | _     | USGS Aquifer                    | Medium: |        |
| Slopes Onsite                          | 0 to 8%   | 97.8% | Sensitivity                     | High:   | 100.0% |
|                                        | 8 to 12%  | 2.1%  | Drinking Water Wel              | Onsite? | No     |
|                                        | 12 to 15% |       |                                 |         |        |
|                                        | 15 to 20% | -     | Soil Contamination Area Onsite? |         | No     |
|                                        | 20 to 33% | -     | UST Onsite?                     |         | No     |
|                                        | > 33%     | -     | Septic System Onsite?           |         | No     |