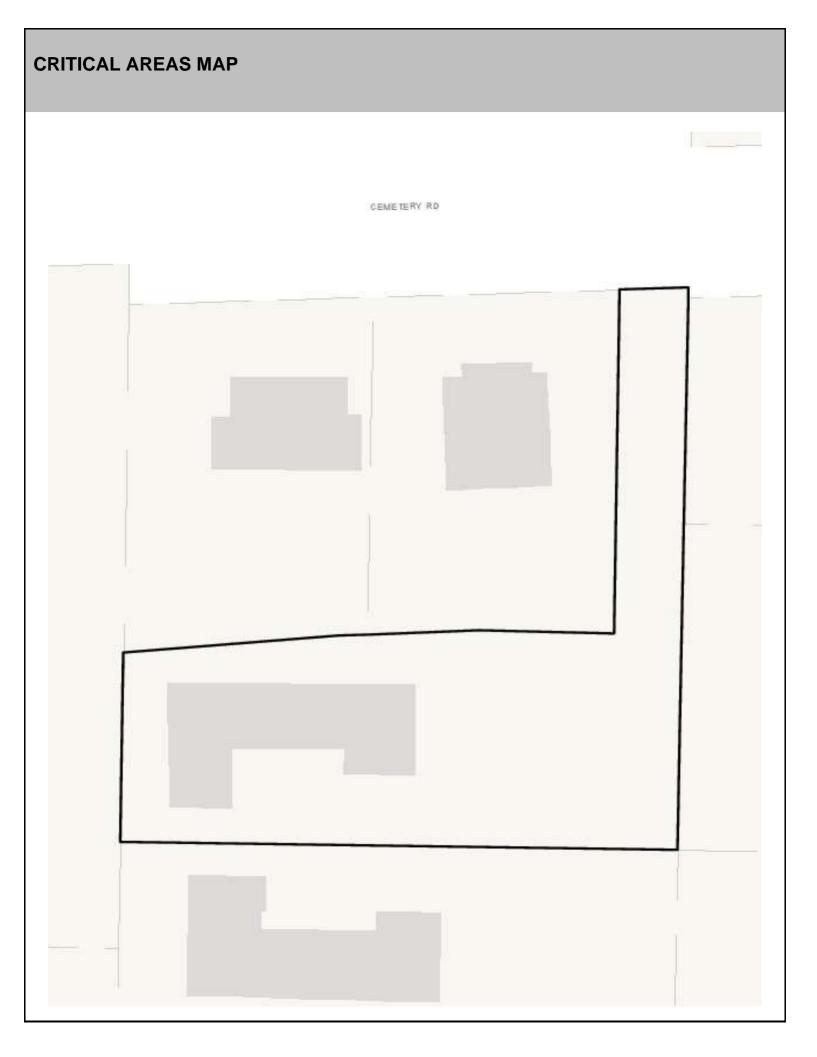

## SITE CHARACTERISTICS

| Percent Saturated/Wetland Soils Onsite |           | _     |                                 | Low:    |        |
|----------------------------------------|-----------|-------|---------------------------------|---------|--------|
|                                        |           | _     | USGS Aquifer                    | Medium: |        |
| Slopes Onsite                          | 0 to 8%   | 97.8% | Sensitivity                     | High:   | 100.0% |
|                                        | 8 to 12%  | 2.1%  | Drinking Water Wel              | Onsite? | No     |
|                                        | 12 to 15% |       |                                 |         |        |
|                                        | 15 to 20% | -     | Soil Contamination Area Onsite? |         | No     |
|                                        | 20 to 33% | -     | UST Onsite?                     |         | No     |
|                                        | > 33%     | -     | Septic System Onsite?           |         | No     |