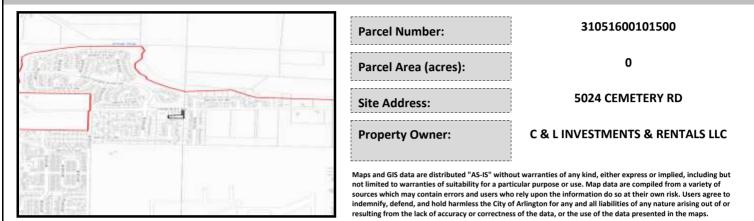

## City of Arlington Preliminary Site Assessment

## SITE INFORMATION



Figure 1. Location Map.

## SITE CHARACTERISTICS

| Percent Saturated/Wetland Soils Onsite |           | _     |                                 | Low:    |        |
|----------------------------------------|-----------|-------|---------------------------------|---------|--------|
|                                        |           | _     | USGS Aquifer                    | Medium: |        |
| Slopes Onsite                          | 0 to 8%   | 97.8% | Sensitivity                     | High:   | 100.0% |
|                                        | 8 to 12%  | 2.1%  | Drinking Water Wel              | Onsite? | No     |
|                                        | 12 to 15% |       |                                 |         |        |
|                                        | 15 to 20%