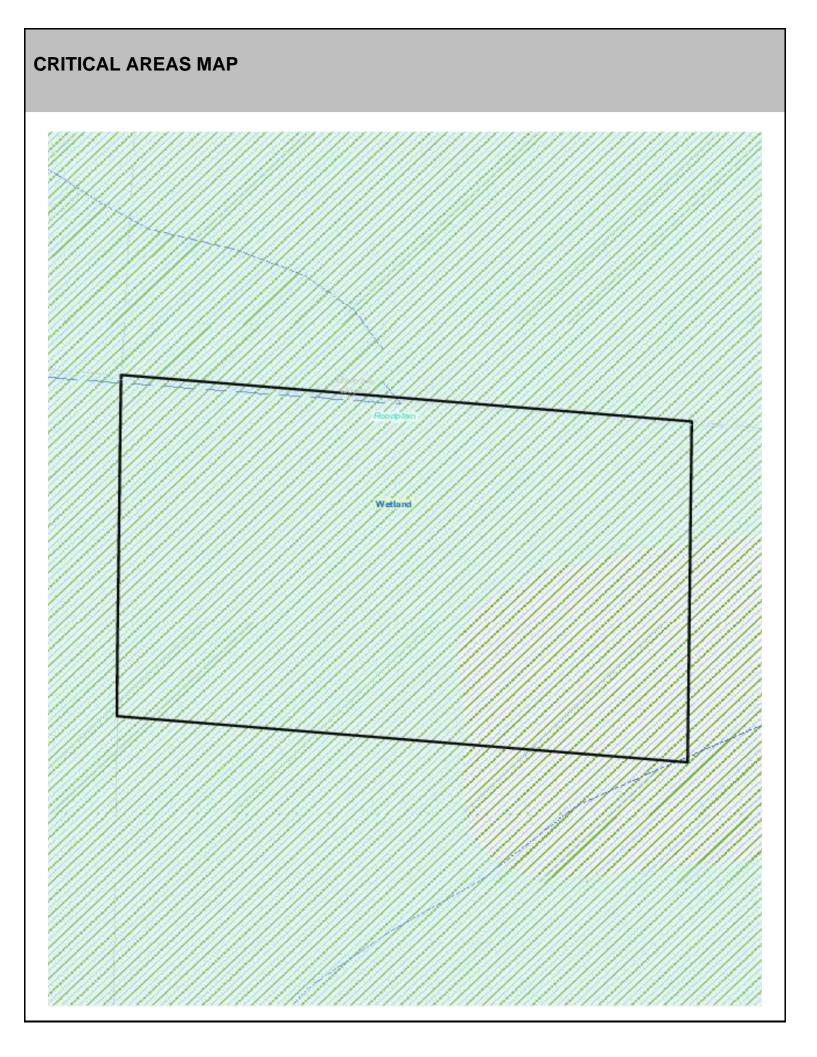

## SITE CHARACTERISTICS

| Percent Saturated/Wetland Soils Onsite |               |              |                                 | Low:    |        |
|----------------------------------------|---------------|--------------|---------------------------------|---------|--------|
|                                        |               |              | USGS Aquifer                    | Medium: |        |
|                                        | 0 to 8% 95.7% | 95.7%        | Sensitivity                     | High:   | 100.0% |
| Slopes Onsite                          | 8 to 12%      | 3.4%<br>0.9% | Drinking Water Well Onsite?     |         | No     |
|                                        | 12 to 15%     |              | 8                               |         |        |
|                                        | 15 to 20%     |              | Soil Contamination Area Onsite? |         | No     |
|                                        | 20 to 33%     |              | UST Onsite?                     |         | No     |
|                                        | > 33%         |              | Septic System Onsit             | e?      | No     |