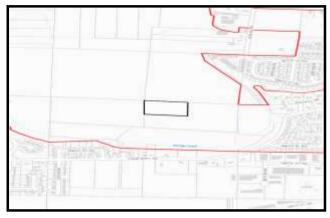

## SITE INFORMATION

Figure 1. Location Map.

| Parcel Number:       | 31051500202000 |
|----------------------|----------------|
| Parcel Area (acres): | 5              |
| Site Address:        | UNKNOWN UNKNOW |