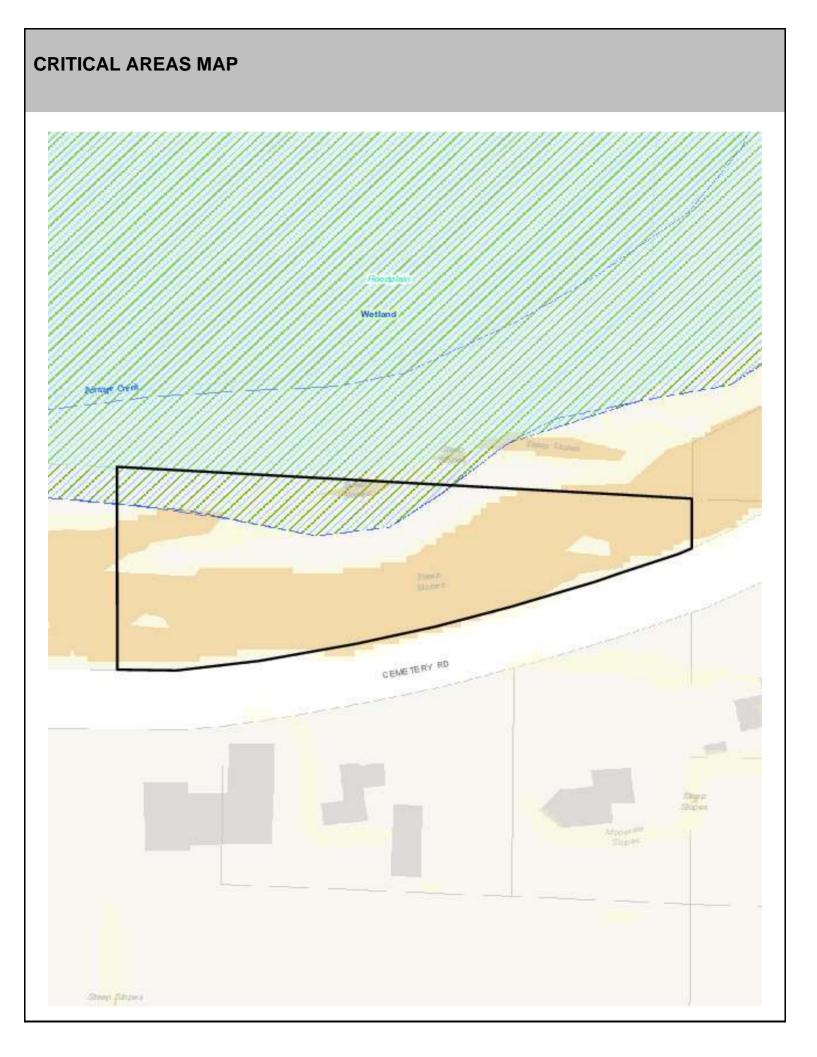

## SITE CHARACTERISTICS

| Percent Saturated | /Wetland Soils Onsite |       |                                                                               | Low:    |        |
|-------------------|-----------------------|-------|-------------------------------------------------------------------------------|---------|--------|
|                   |                       |       | USGS Aquifer<br>Sensitivity                                                   | Medium: |        |
|                   | 0 to 8%               | 9.8%  |                                                                               | High:   | 100.0% |
| Slopes Onsite     | 8 to 12%              | 6.3%  | Drinking Water Well Onsite?<br>Soil Contamination Area Onsite?<br>UST Onsite? |         | No     |
|                   | 12 to 15%             | 4.1%  |                                                                               |         |        |
|                   | 15 to 20%             | 6.7%  |                                                                               |         | No     |
|                   | 20 to 33%             | 12.0% |                                                                               |         | No     |
|                   | > 33%                 | 61.1% | Septic System Onsite?                                                         |         | No     |