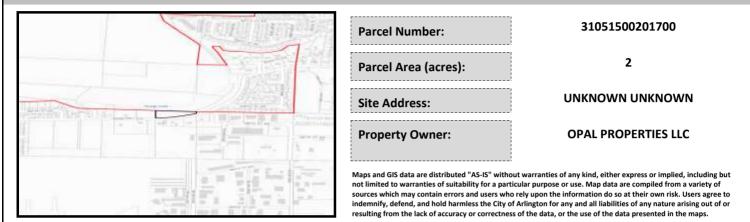

## City of Arlington Preliminary Site Assessment

## SITE INFORMATION



Figure 1. Location Map.

## SITE CHARACTERISTICS

| Percent Saturated | /Wetland Soils Onsite |       |                                                                               | Low:    |        |
|-------------------|-----------------------|-------|-------------------------------------------------------------------------------|---------|--------|
|                   |                       |       | USGS Aquifer<br>Sensitivity                                                   | Medium: |        |
|                   | 0 to 8%               | 9.8%  |                                                                               | High:   | 100.0% |
| Slopes Onsite     | 8 to 12%              | 6.3%  | Drinking Water Well Onsite?<br>Soil Contamination Area Onsite?<br>UST Onsite? |