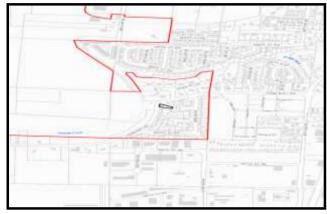

## SITE INFORMATION

Figure 1. Location Map.

| Parcel Number:       | 31051500102500   |  |
|----------------------|------------------|--|
| Parcel Area (acres): | 0                |  |
| Cito Addross         | 6108 CEMETERY RD |  |

Site Address: 6108 CEMETER

Maps and GIS data are distributed "AS-IS" without warranties of any kind, either express or implied, including but not limited to warranties of suitability for a particular purpose or use. Map data are compiled from a variety of sources which may contain errors and users who rely upon the information do so at their own risk. Users agree to indemnify, defend, and hold harmless the City of Arlington for any and all liabilities of any nature arising out of or resulting from the lack of accuracy or correctness of the data, or the use of the data presented in the maps.

Property Owner: RUIZ MARIA O & JOSE P/ MILLS VICTORIA

SITE CHARACTERISTICS