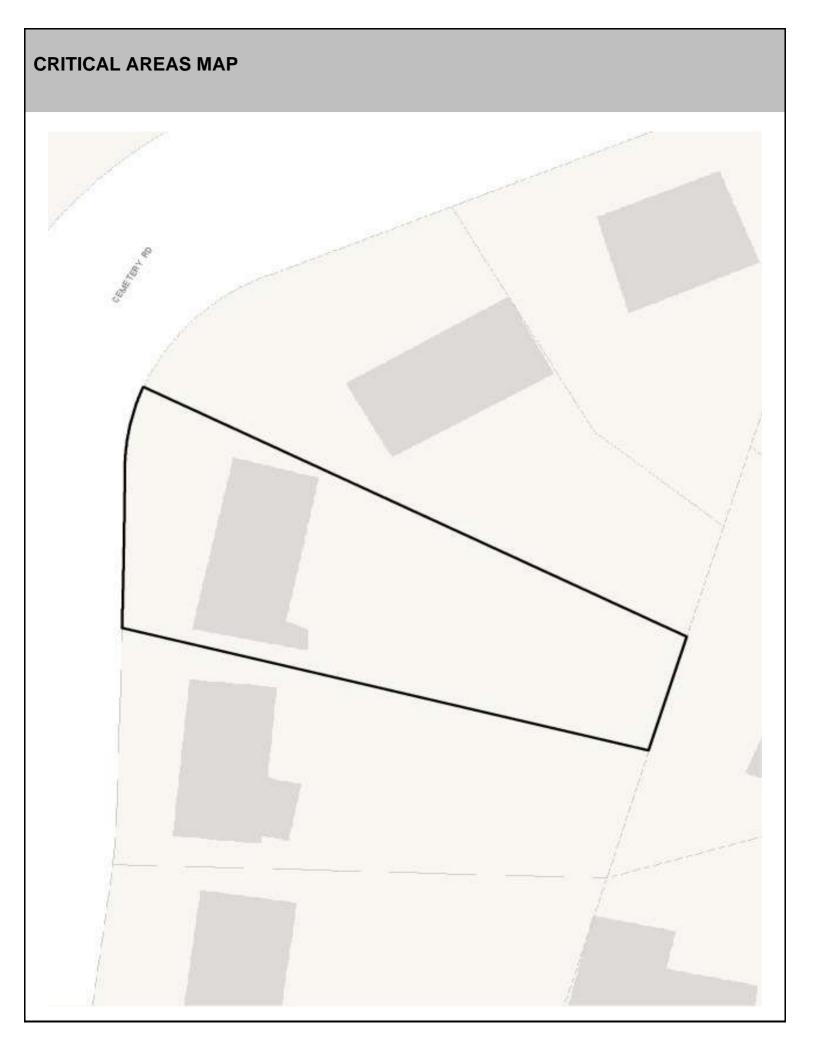

## Percent Saturated/Wetland Soils Onsite

| Slopes Onsite | 0 to 8%   |
|---------------|-----------|
|               | 8 to 12%  |
|               | 12 to 15% |
|               | 15 to 20% |
|               | 20 to 33% |
|               | > 33%     |