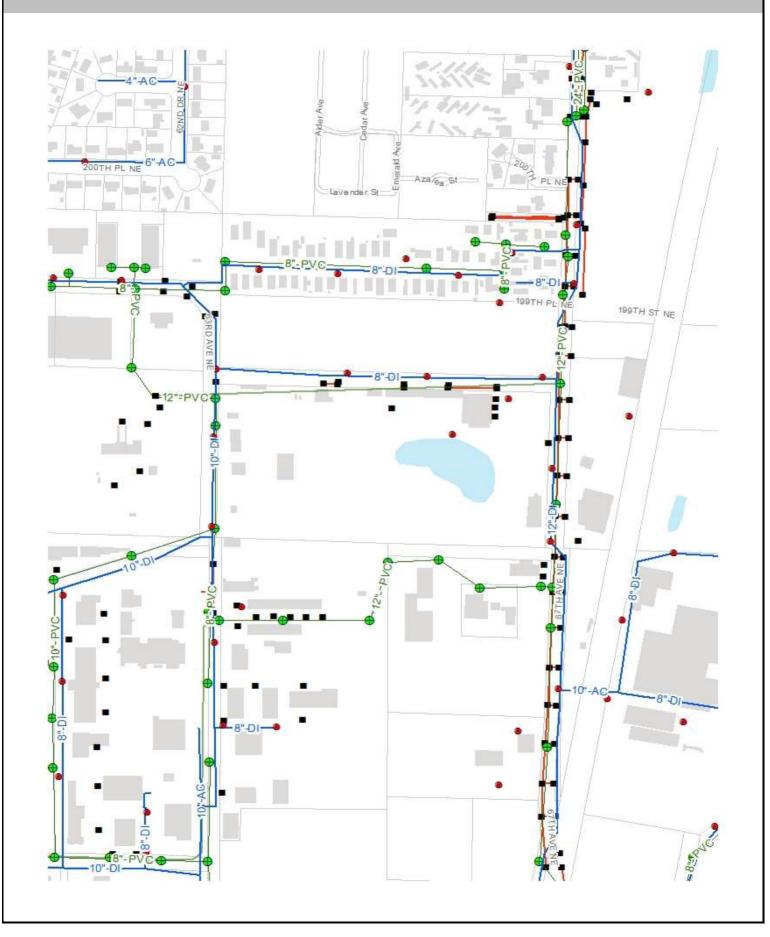

nt   | 0%                         | Underground Detention<br>and Treatment | On a site by site basis |
|-----------------------------------------|----|----------------------|----------------------------|----------------------------------------|-------------------------|
| Infiltrating<br>Bioretention Planter    | 0% | Ponds and Wetlands   | On a site by site basis    | Aboveground Sand<br>Filtration         | On a site by site basis |
| Non-Infiltrating<br>Bioretention        | 0% | Basic Filter Strips  | On a site by<br>site basis | Infiltration BMPs                      | On a site by site basis |
|                                         |    | Biofiltration Swales | On a site by site basis    | Dispersion BMPs                        | On a site by site basis |



## **UTILITIES MAP**