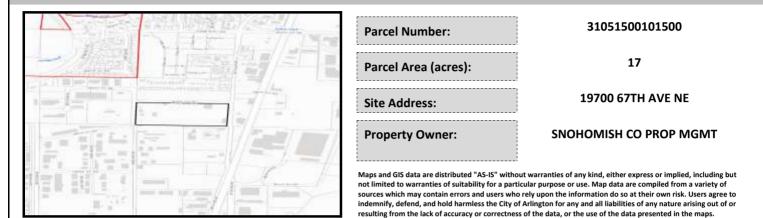

# City of Arlington Preliminary Site Assessment

## SITE INFORMATION



#### Figure 1. Location Map.

#### SITE CHARACTERISTICS

| Percent Saturated | d/Wetland Soils Onsite | 2     |                             | Low:    |       |
|-------------------|------------------------|-------|-----------------------------|---------|-------|
|                   |                        |       | USGS Aquifer                | Medium: | 94.2% |
|                   | 0 to 8%                | 71.4% | Sensitivity                 | High:   | 5.8%  |
| Slopes Onsite     | 8 to 12%               | 5.4%  | Drinking Water Well Onsite? |         | No    |
|                   | 12 to 15%              | 3.4%  |                             |         |       |
|                   | 15 to 20%              | 5.9%  | Soil Contamination          | No      |       |
|