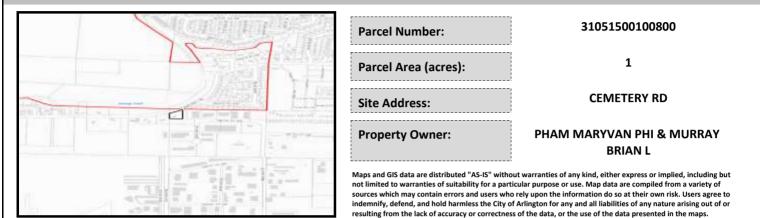

# City of Arlington Preliminary Site Assessment

## SITE INFORMATION



### Figure 1. Location Map.

### SITE CHARACTERISTICS

| Percent Saturated/Wetland Soils Onsite |           |                      |                                 | Low:      |       |
|----------------------------------------|-----------|----------------------|---------------------------------|-----------|-------|
|                                        |           |                      | USGS Aquifer                    | Medium:   | 16.4% |
|                                        | 0 to 8%   | 71.7%                | Sensitivity                     | High:     | 83.6% |
| Slopes Onsite                          | 8 to 12%  | 15.2%                | Drinking Water Wel              | l Onsite? | No    |
|                                        | 12 to 15% | 5.9%<br>5.5%<br>1.7% |