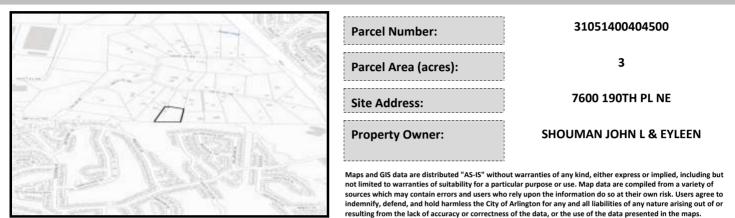

# City of Arlington Preliminary Site Assessment

### SITE INFORMATION



#### Figure 1. Location Map.

#### SITE CHARACTERISTICS

| Percent Saturated | d/Wetland Soils Onsite |       |                                 | Low:      | 100.0% |
|-------------------|------------------------|-------|---------------------------------|-----------|--------|
|                   |                        |       | USGS Aquifer<br>Sensitivity     | Medium:   |        |
|                   | 0 to 8%                | 55.1% |                                 | High:     |        |
| Slopes Onsite     | 8 to 12%               | 21.9% | Drinking Water Wel              | l Onsite? | No     |
|                   | 12 to 15%              | 4.9%  |                                 |           |        |
|                   | 15 to 20%              | 4.7%  | Soil Contamination Area On