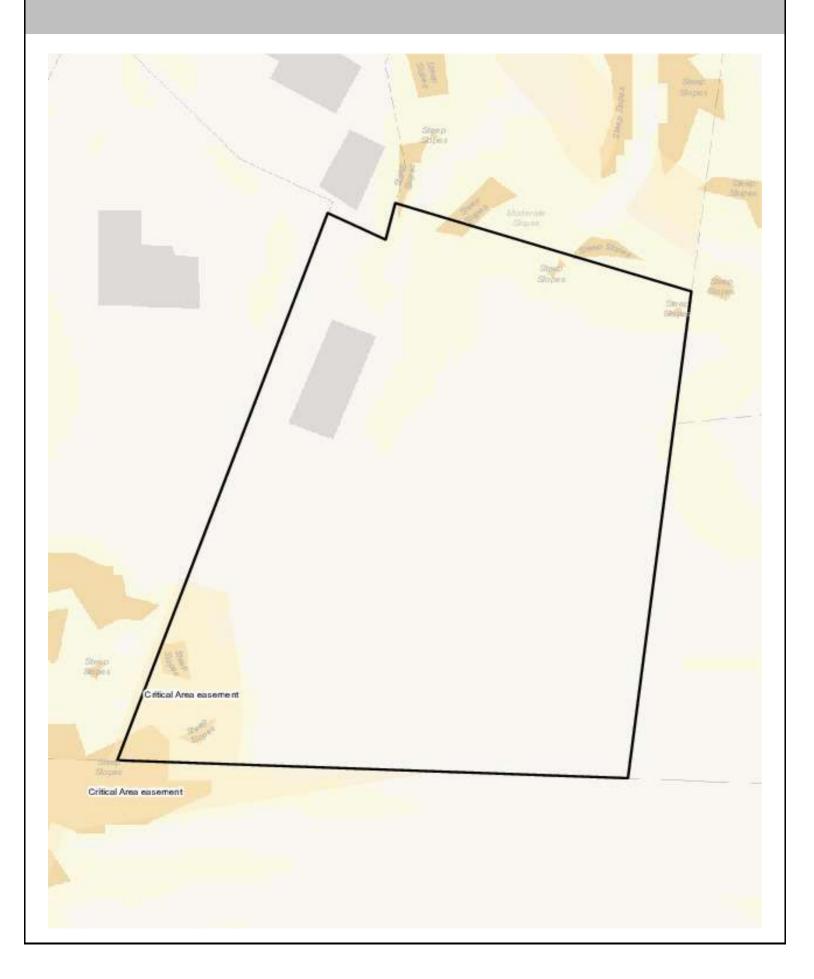

| Underground Detention<br>and Treatment | On a site by site basis    |
|-----------------------------------------|----|----------------------|----------------------------|----------------------------------------|----------------------------|
| Infiltrating<br>Bioretention Planter    | 0% | Ponds and Wetlands   | On a site by site basis    | Aboveground Sand<br>Filtration         | On a site by site basis    |
| Non-Infiltrating<br>Bioretention        | 0% | Basic Filter Strips  | On a site by<br>site basis | Infiltration BMPs                      | On a site by<br>site basis |
|                                         |    | Biofiltration Swales | On a site by site basis    | Dispersion BMPs                        | On a site by<br>site basis |

## **CRITICAL AREAS MAP**