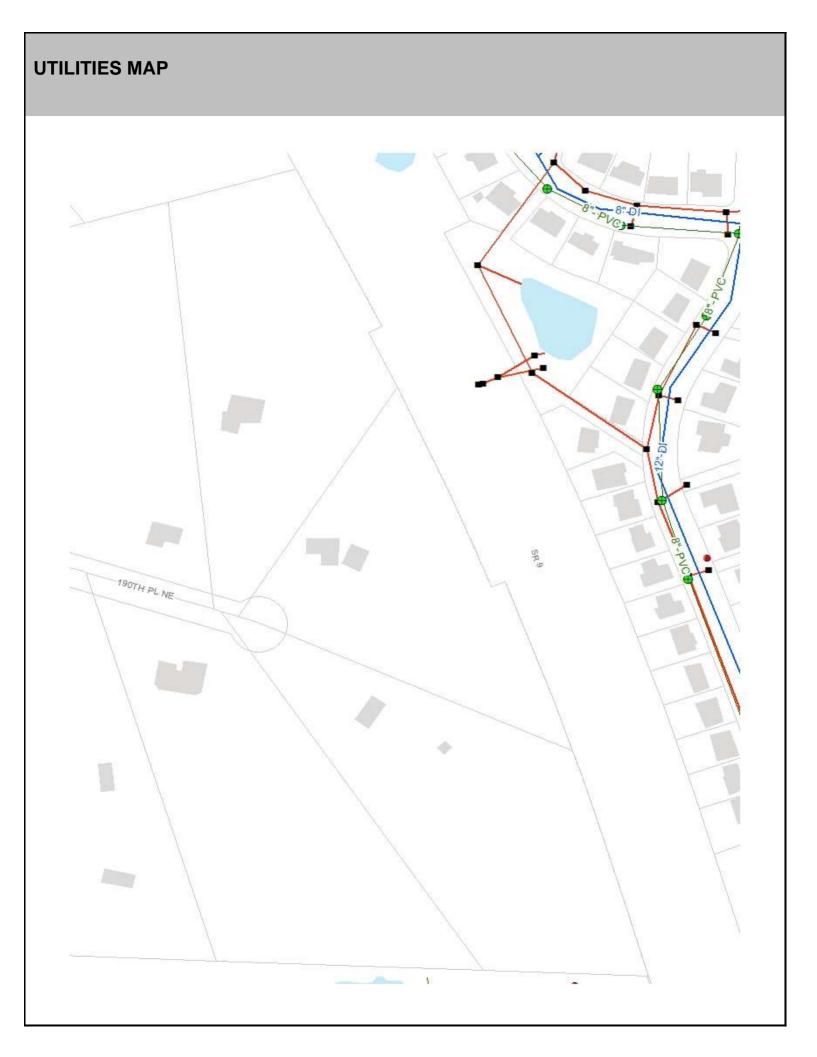

### SITE CHARACTERISTICS

| Percent Saturated/Wetland Soils Onsite |           |                               |                                                                | Low:    | 100.0% |
|----------------------------------------|-----------|-------------------------------|----------------------------------------------------------------|---------|--------|
|                                        |           |                               | USGS Aquifer                                                   | Medium: |        |
| Slopes Onsite                          | 0 to 8%   | 66.3%                         | Sensitivity                                                    | High:   |        |
|                                        | 8 to 12%  | 21.3%<br>9.0%<br>3.3%<br>0.2% | Drinking Water Well Onsite?<br>Soil Contamination Area Onsite? |         | No     |
|                                        | 12 to 15% |                               |                                                                |         |        |
|                                        | 15 to 20% |                               |                                                                |         | No     |
|                                        | 20 to 33% |                               | UST Onsite?                                                    |         | No     |
|                                        | > 33%     | -                             | Septic System Onsite?                                          |         | Yes    |