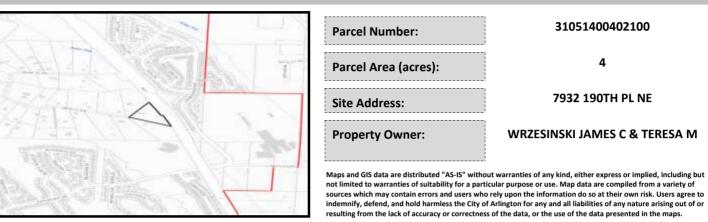

# City of Arlington Preliminary Site Assessment

## SITE INFORMATION



#### Figure 1. Location Map.

### SITE CHARACTERISTICS

| Percent Saturated/Wetland Soils Onsite |           |                               |                                                                | Low:    | 100.0% |
|----------------------------------------|-----------|-------------------------------|----------------------------------------------------------------|---------|--------|
|                                        |           |                               | USGS Aquifer                                                   | Medium: |        |
| Slopes Onsite                          | 0 to 8%   | 66.3%                         | Sensitivity                                                    | High:   |        |
|                                        | 8 to 12%  | 21.