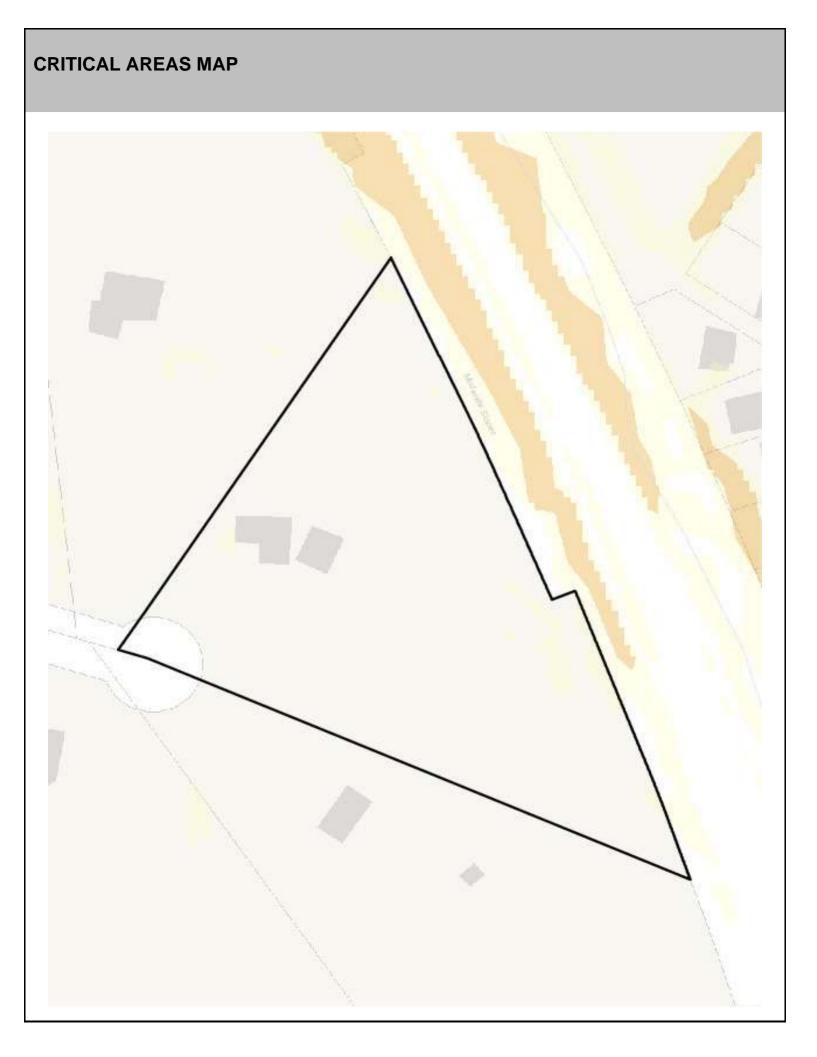

### SITE CHARACTERISTICS

| Percent Saturated/Wetland Soils Onsite |           |                               |                                                                | Low:    | 100.0% |
|----------------------------------------|-----------|-------------------------------|----------------------------------------------------------------|---------|--------|
|                                        |           |                               | USGS Aquifer                                                   | Medium: |        |
| Slopes Onsite                          | 0 to 8%   | 66.3%                         | Sensitivity                                                    | High:   |        |
|                                        | 8 to 12%  | 21.3%<br>9.0%<br>3.3%<br>0.2% | Drinking Water Well Onsite?<br>Soil Contamination Area Onsite? |         | No     |
|                                        | 12 to 15% |                               |                                                                |         |        |
|                                        | 15 to 20% |                               |                                                                |         | No     |
|                                        | 20 to 33% |                               | UST Onsite?                                                    |         | No     |
|                                        | > 33%     | -                             | Septic System Onsite?                                          |         | Yes    |