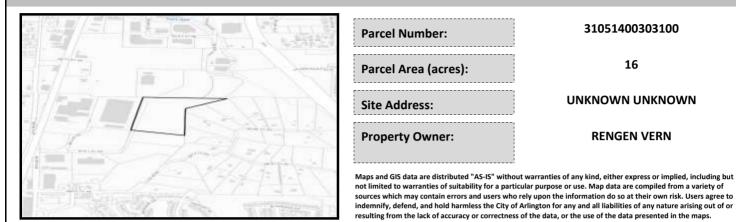

## City of Arlington Preliminary Site Assessment

## SITE INFORMATION



Figure 1. Location Map.

## SITE CHARACTERISTICS

| Percent Saturated/Wetland Soils Onsite |           | 0.5291050969 |                                 | Low:    |        |
|----------------------------------------|-----------|--------------|---------------------------------|---------|--------|
|                                        |           | 2            | USGS Aquifer                    | Medium: | 100.0% |
|                                        | 0 to 8%   | 57.5%        | Sensitivity                     | High:   |        |
| Slopes Onsite                          | 8 to 12%  | 11.4%        | Drinking Water Wel              | No      |        |
|                                        | 12 to 15% | 6.4%         |                                 |         |        |
|