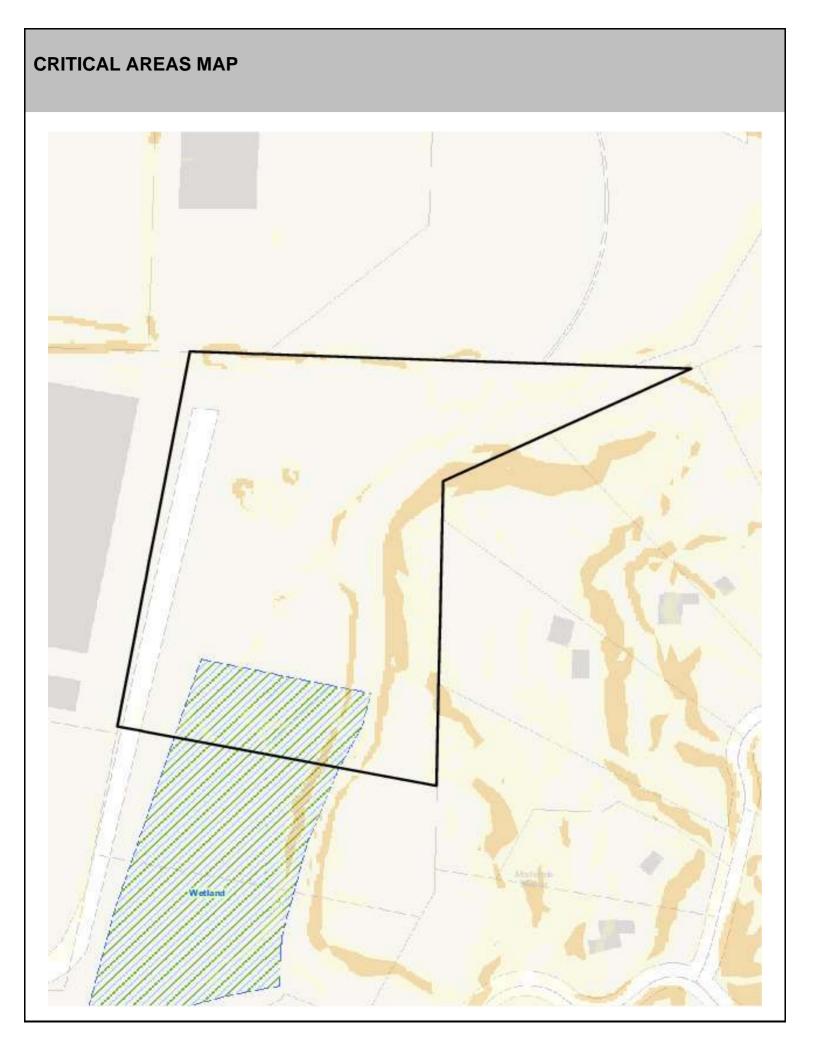

## SITE CHARACTERISTICS

| Percent Saturated/Wetland Soils Onsite |           | 0.5291050969 |                                 | Low:    |        |
|----------------------------------------|-----------|--------------|---------------------------------|---------|--------|
|                                        |           | 2            | USGS Aquifer                    | Medium: | 100.0% |
|                                        | 0 to 8%   | 57.5%        | Sensitivity                     | High:   |        |
| Slopes Onsite                          | 8 to 12%  | 11.4%        | Drinking Water Wel              | No      |        |
|                                        | 12 to 15% | 6.4%         |                                 |         |        |
|                                        | 15 to 20% | 8.1%         | Soil Contamination Area Onsite? |         | No     |
|                                        | 20 to 33% | 10.0%        | UST Onsite?                     |         | No     |
|                                        | > 33%     | 6.6%         | Septic System Onsite?           |         | No     |