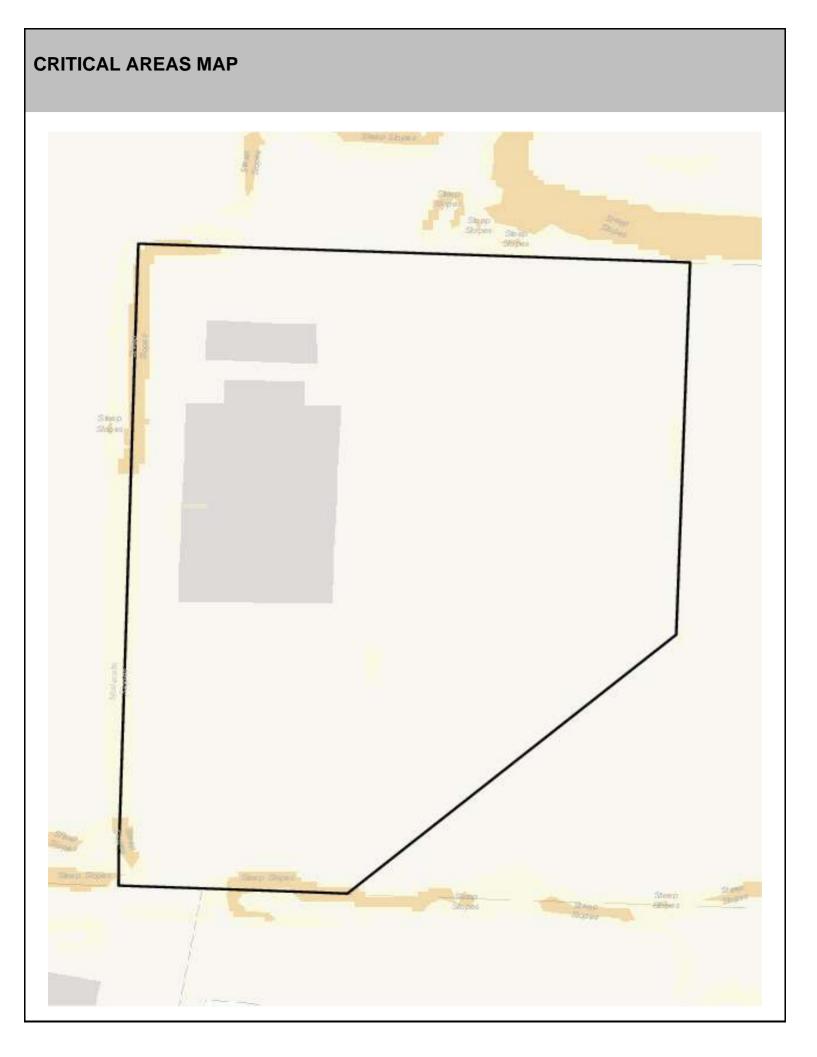

### SITE CHARACTERISTICS

| Percent Saturated/Wetland Soils Onsite |           |       |                                                                | Low:    |        |
|----------------------------------------|-----------|-------|----------------------------------------------------------------|---------|--------|
|                                        |           |       | USGS Aquifer                                                   | Medium: | 100.0% |
|                                        | 0 to 8%   | 90.8% | Sensitivity                                                    | High:   |        |
| Slopes Onsite                          | 8 to 12%  | 3.1%  | Drinking Water Well Onsite?<br>Soil Contamination Area Onsite? |         | No     |
|                                        | 12 to 15% | 1.4%  |                                                                |         |        |
|                                        | 15 to 20% | 1.1%  |                                                                |         | No     |
|                                        | 20 to 33% | 1.7%  | UST Onsite?                                                    |         | No     |
|                                        | > 33%     | 1.9%  | Septic System Onsite?                                          |         | No     |