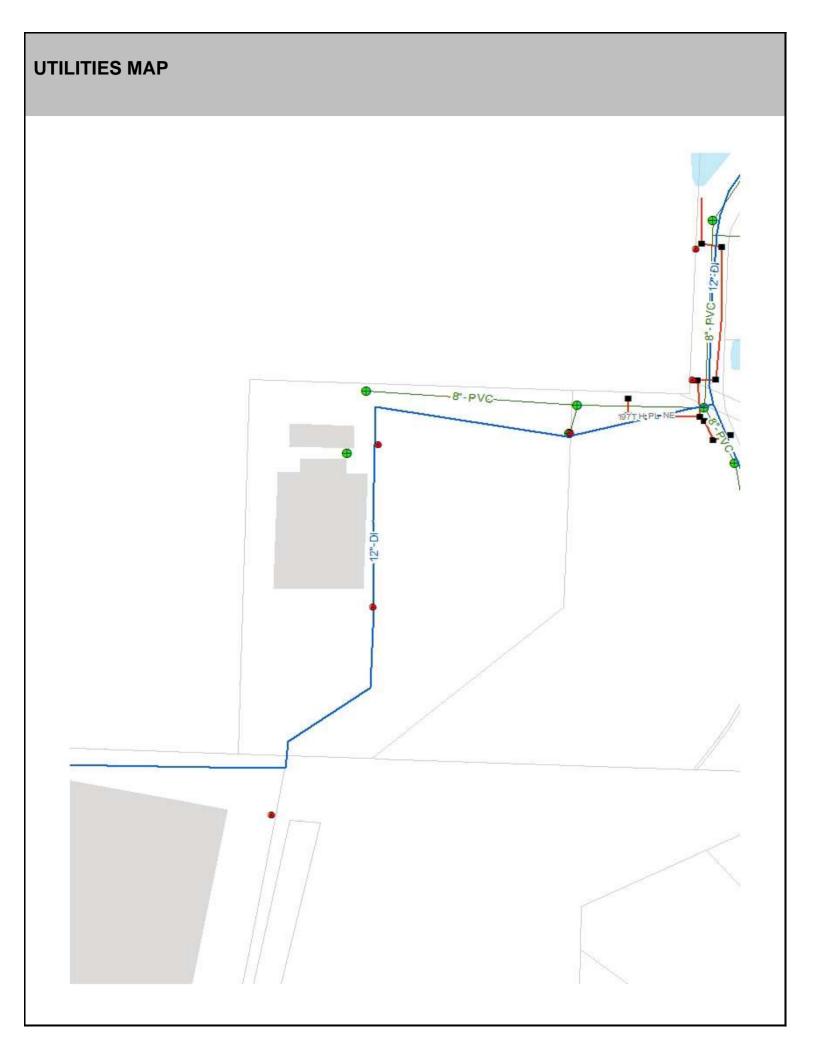

Pavement   | 1%                         | Underground Detention<br>and Treatment | On a site by site basis    |
|-----------------------------------------|----|----------------------|----------------------------|----------------------------------------|----------------------------|
| Infiltrating<br>Bioretention Planter    | 0% | Ponds and Wetlands   | On a site by site basis    | Aboveground Sand<br>Filtration         | On a site by site basis    |
| Non-Infiltrating<br>Bioretention        | 0% | Basic Filter Strips  | On a site by<br>site basis | Infiltration BMPs                      | On a site by<br>site basis |
|                                         |    | Biofiltration Swales | On a site by site basis    | Dispersion BMPs                        | On a site by<br>site basis |