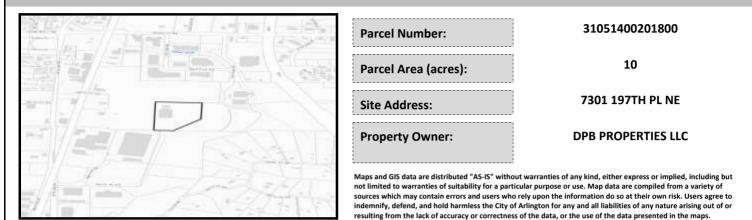

# City of Arlington Preliminary Site Assessment

## SITE INFORMATION



#### Figure 1. Location Map.

### SITE CHARACTERISTICS

| Percent Saturated/Wetland Soils Onsite |           |       |                                                                | Low:    |        |
|----------------------------------------|-----------|-------|----------------------------------------------------------------|---------|--------|
|                                        |           |       | USGS Aquifer                                                   | Medium: | 100.0% |
|                                        | 0 to 8%   | 90.8% | Sensitivity                                                    | High:   |        |
| Slopes Onsite                          | 8 to 12%  | 3.1%  | Drinking Water Well Onsite?<br>Soil Contamination Area Onsite? |         | No     |
|