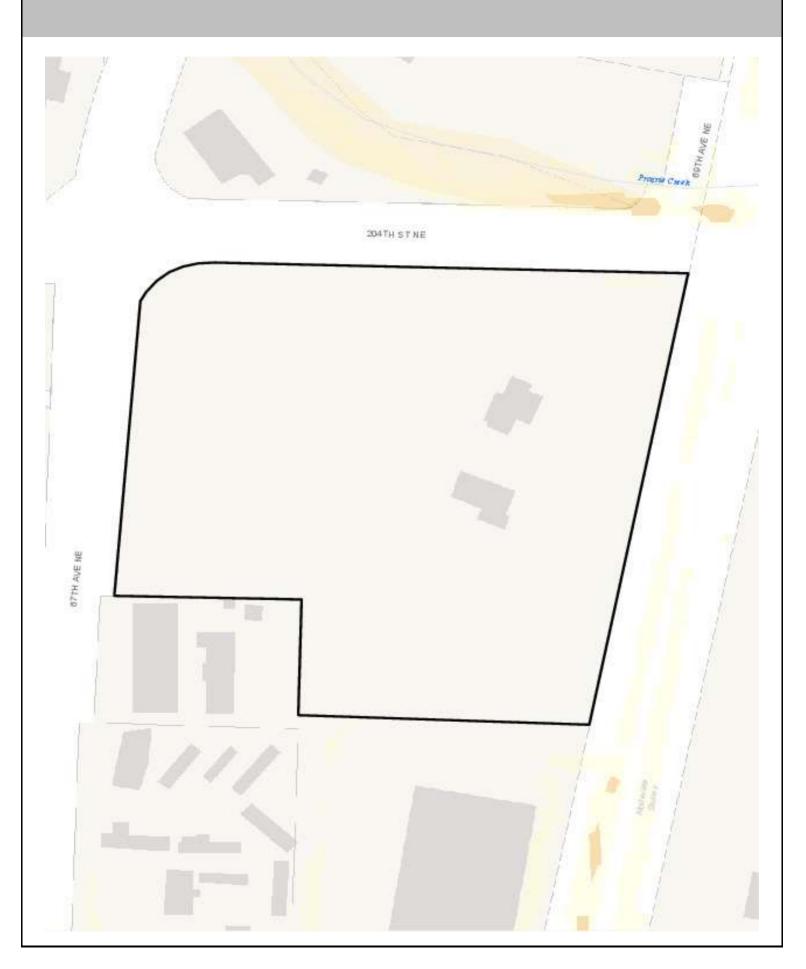

| Underground Detention<br>and Treatment | On a site by site basis    |
|-----------------------------------------|----|----------------------|----------------------------|----------------------------------------|----------------------------|
| Infiltrating<br>Bioretention Planter    | 0% | Ponds and Wetlands   | 0%                         | Aboveground Sand<br>Filtration         | On a site by site basis    |
| Non-Infiltrating<br>Bioretention        | 0% | Basic Filter Strips  | On a site by site basis    | Infiltration BMPs                      | On a site by<br>site basis |
|                                         |    | Biofiltration Swales | On a site by<br>site basis | Dispersion BMPs                        | On a site by<br>site basis |

## **CRITICAL AREAS MAP**



## UTILITIES MAP