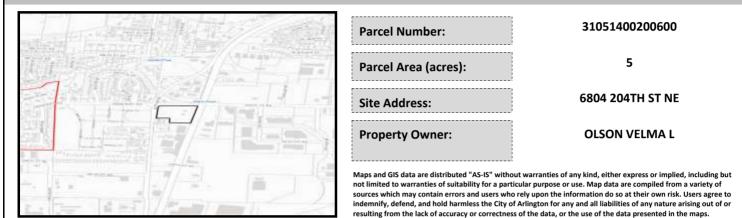

# City of Arlington Preliminary Site Assessment

### SITE INFORMATION



#### Figure 1. Location Map.

#### SITE CHARACTERISTICS

| Percent Saturated/Wetland Soils Onsite |           |       |                                 | Low:      |        |
|----------------------------------------|-----------|-------|---------------------------------|-----------|--------|
|                                        |           |       | USGS Aquifer                    | Medium:   | 100.0% |
| Slopes Onsite                          | 0 to 8%   | 97.7% | Sensitivity                     | High:     |        |
|                                        | 8 to 12%  | 1.7%  | Drinking Water Wel              | l Onsite? | No     |
|                                        | 12 to 15% | 0.4%  |                                 |           |        |
|