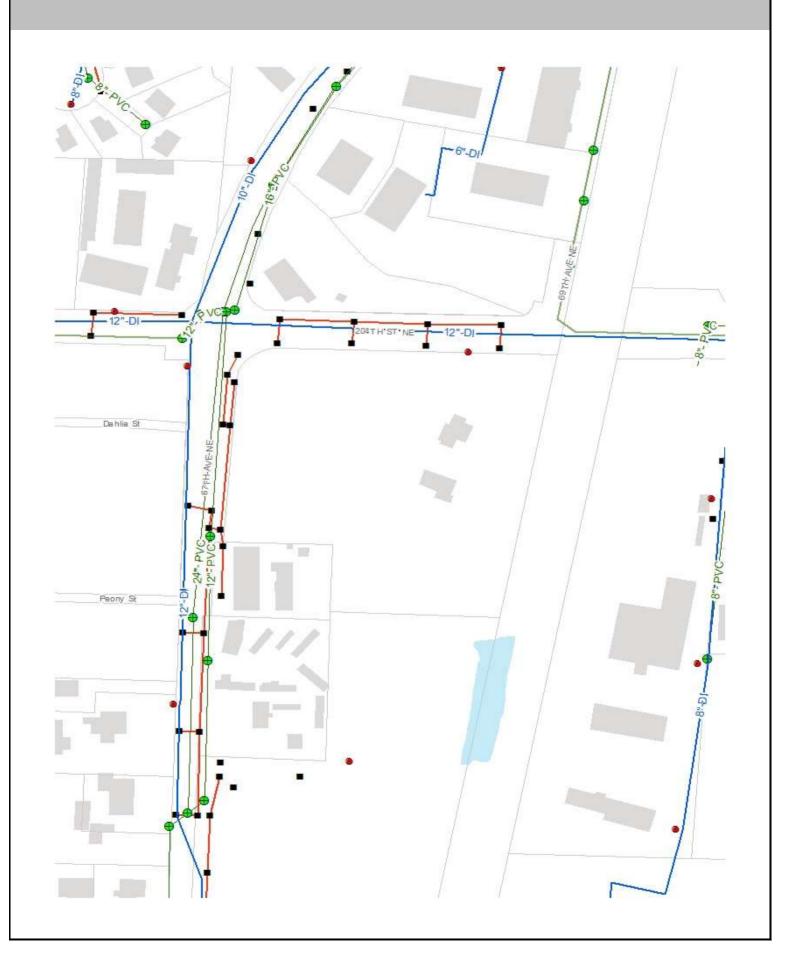

derground Detention<br>and Treatment | On a site by site basis    |
|-----------------------------------------|----|----------------------|----------------------------|----------------------------------------|----------------------------|
| Infiltrating<br>Bioretention Planter    | 0% | Ponds and Wetlands   | 0%                         | Aboveground Sand<br>Filtration         | On a site by site basis    |
| Non-Infiltrating<br>Bioretention        | 0% | Basic Filter Strips  | On a site by site basis    | Infiltration BMPs                      | On a site by<br>site basis |
|                                         |    | Biofiltration Swales | On a site by<br>site basis | Dispersion BMPs                        | On a site by<br>site basis |

## **CRITICAL AREAS MAP**



## UTILITIES MAP