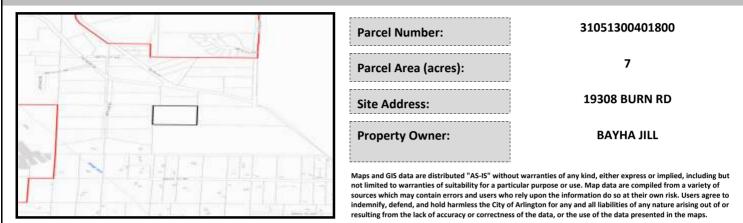

## City of Arlington Preliminary Site Assessment

## SITE INFORMATION



Figure 1. Location Map.

## SITE CHARACTERISTICS

| Percent Saturated/Wetland Soils Onsite |           |          |                                 | Low:      | 100.0% |
|----------------------------------------|-----------|----------|---------------------------------|-----------|--------|
|                                        |           |          | USGS Aquifer<br>Sensitivity     | Medium:   |        |
|                                        | 0 to 8%   | 65.9%    |                                 | High:     |        |
| Slopes Onsite                          | 8 to 12%  | 19.2%    | Drinking Water Wel              | l Onsite? | No     |
|                                        | 12 to 15% | 7.6%<br> |                                 |           |        |
|