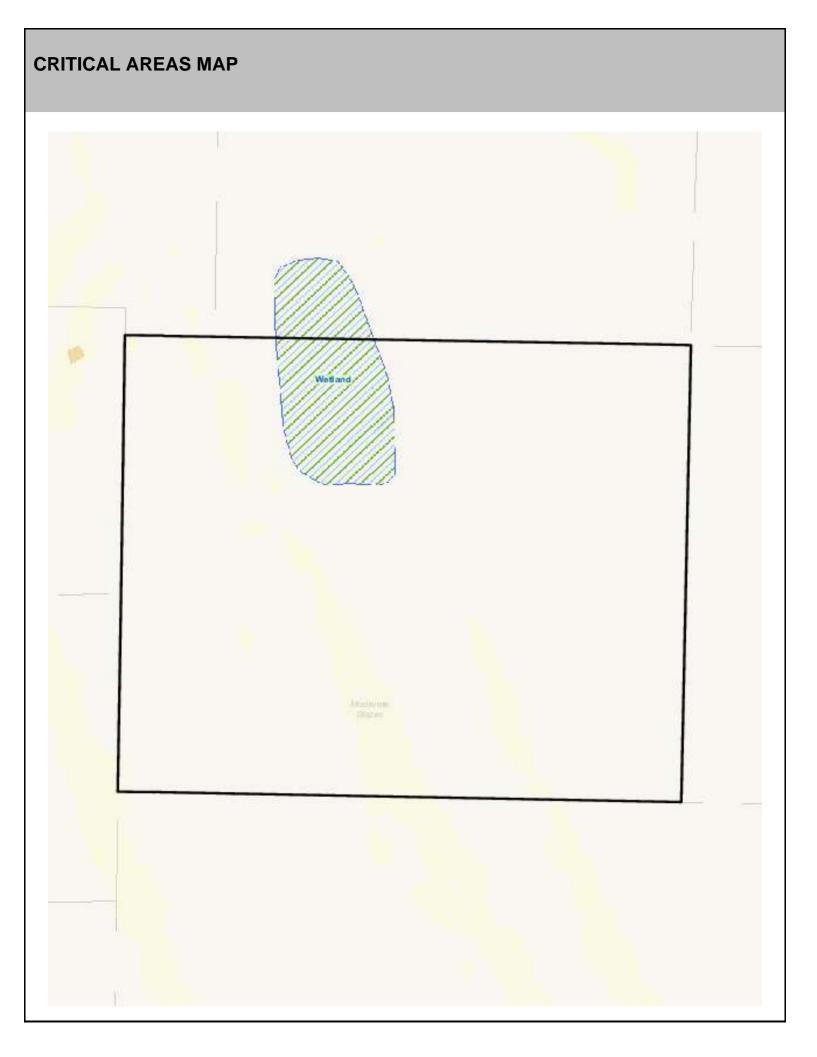

## SITE CHARACTERISTICS

| Percent Saturated/Wetland Soils Onsite |           |          |                                 | Low:      | 100.0% |
|----------------------------------------|-----------|----------|---------------------------------|-----------|--------|
|                                        |           |          | USGS Aquifer<br>Sensitivity     | Medium:   |        |
|                                        | 0 to 8%   | 65.9%    |                                 | High:     |        |
| Slopes Onsite                          | 8 to 12%  | 19.2%    | Drinking Water Wel              | l Onsite? | No     |
|                                        | 12 to 15% | 7.6%<br> |                                 |           |        |
|                                        | 15 to 20% |          | Soil Contamination Area Onsite? |           | No     |
|                                        | 20 to 33% |          | UST Onsite?                     |           | No     |
|                                        | > 33%     |          | Septic System Onsite?           |           | Yes    |