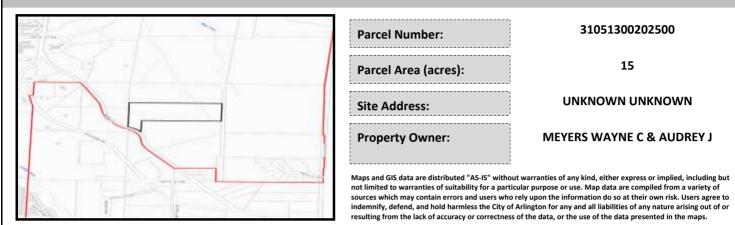

# City of Arlington Preliminary Site Assessment

## SITE INFORMATION



Figure 1. Location Map.

#### SITE CHARACTERISTICS

| Percent Saturated/Wetland Soils Onsite |           | 0.1429430851 |                                                                | Low:    | 100.0% |
|----------------------------------------|-----------|--------------|----------------------------------------------------------------|---------|--------|
|                                        |           | 7            | USGS Aquifer                                                   | Medium: |        |
|                                        | 0 to 8%   | 51.9%        | Sensitivity                                                    | High:   |        |
| Slopes Onsite                          | 8 to 12%  | 15.0%        | Drinking Water Well Onsite?<br>Soil Contamination Area Onsit