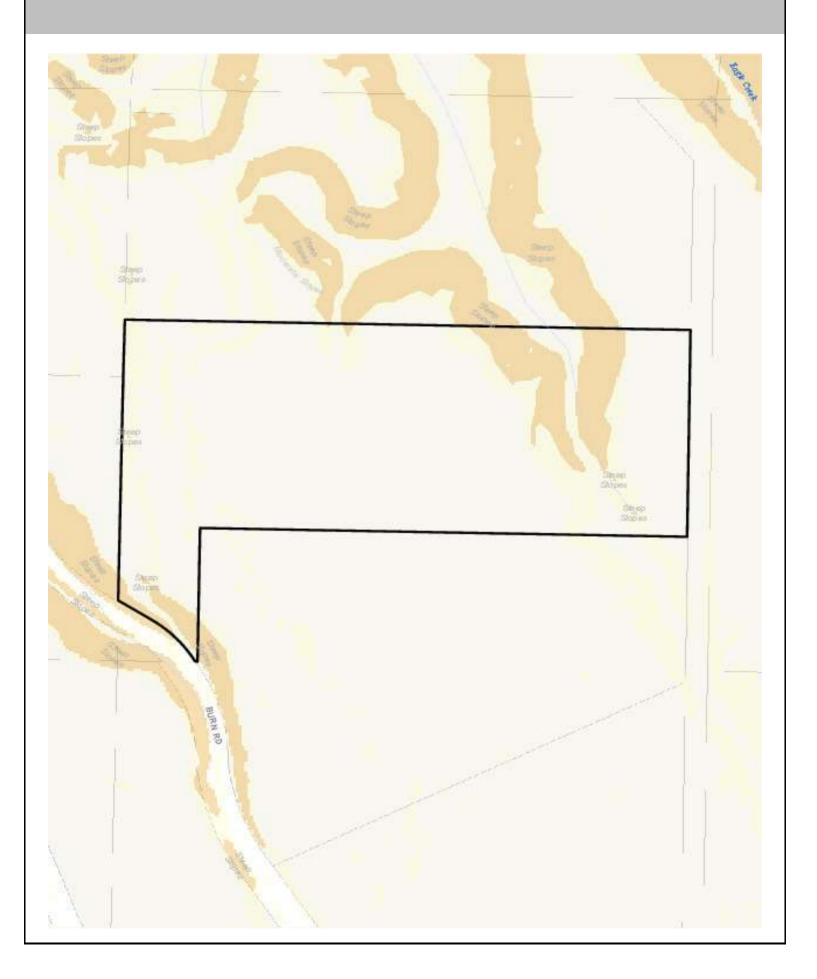

| 0%                         | Underground Detention<br>and Treatment | On a site by site basis |
|-----------------------------------------|----|----------------------|----------------------------|----------------------------------------|-------------------------|
| Infiltrating<br>Bioretention Planter    | 0% | Ponds and Wetlands   | 18%                        | Aboveground Sand<br>Filtration         | On a site by site basis |
| Non-Infiltrating<br>Bioretention        | 0% | Basic Filter Strips  | On a site by<br>site basis | Infiltration BMPs                      | On a site by site basis |
|                                         |    | Biofiltration Swales | On a site by site basis    | Dispersion BMPs                        | On a site by site basis |

# **CRITICAL AREAS MAP**