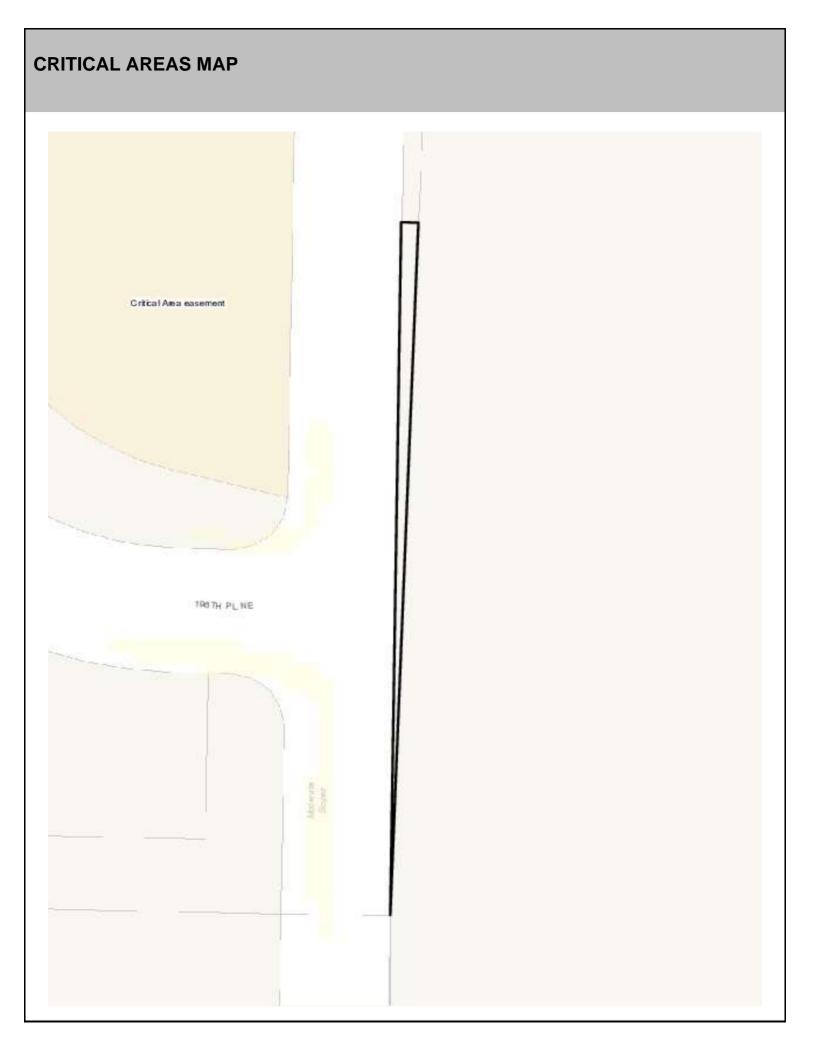

by<br>site basis |
|-----------------------------------------|----------------------------|----------------------|----------------------------|----------------------------------------|----------------------------|
| Infiltrating<br>Bioretention Planter    | On a site by<br>site basis | Ponds and Wetlands   | On a site by site basis    | Aboveground Sand<br>Filtration         | On a site by<br>site basis |
| Non-Infiltrating<br>Bioretention        | On a site by<br>site basis | Basic Filter Strips  | On a site by<br>site basis | Infiltration BMPs                      | On a site by site basis    |
|                                         |                            | Biofiltration Swales | On a site by<br>site basis | Dispersion BMPs                        | On a site by<br>site basis |