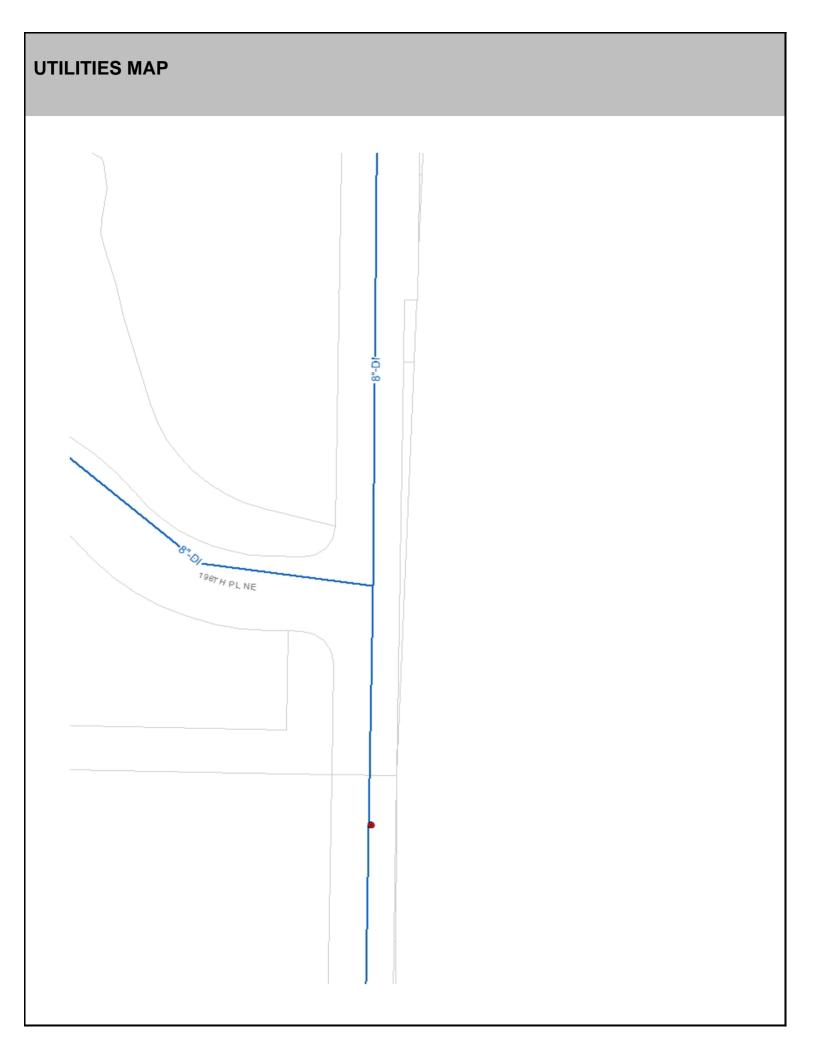

<br>site basis |
|-----------------------------------------|----------------------------|----------------------|----------------------------|----------------------------------------|----------------------------|
| Infiltrating<br>Bioretention Planter    | On a site by<br>site basis | Ponds and Wetlands   | On a site by site basis    | Aboveground Sand<br>Filtration         | On a site by<br>site basis |
| Non-Infiltrating<br>Bioretention        | On a site by<br>site basis | Basic Filter Strips  | On a site by<br>site basis | Infiltration BMPs                      | On a site by site basis    |
|                                         |                            | Biofiltration Swales | On a site by<br>site basis | Dispersion BMPs                        | On a site by<br>site basis |