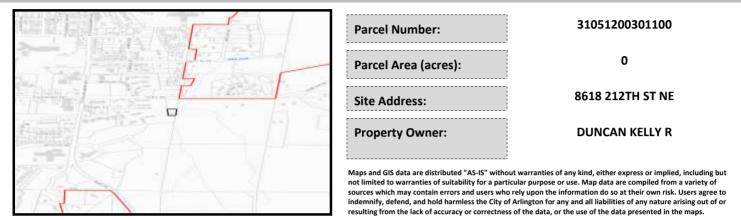

## City of Arlington Preliminary Site Assessment

## SITE INFORMATION



Figure 1. Location Map.

## SITE CHARACTERISTICS

| Percent Saturated/Wetland Soils Onsite |           |                      |                                                                | Low:    |        |
|----------------------------------------|-----------|----------------------|----------------------------------------------------------------|---------|--------|
|                                        |           |                      | USGS Aquifer                                                   | Medium: | 100.0% |
| Slopes Onsite                          | 0 to 8%   | 89.1%                | Sensitivity                                                    | High:   |        |
|                                        | 8 to 12%  | 8.5%<br>1.0%<br>1.3% | Drinking Water Well On