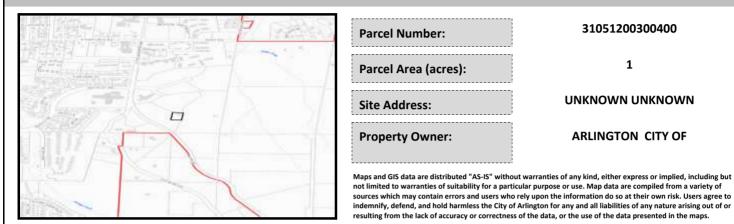

## City of Arlington Preliminary Site Assessment

## SITE INFORMATION



Figure 1. Location Map.

## SITE CHARACTERISTICS

| Percent Saturated/Wetland Soils Onsite |           |       |                                                                | Low:    | 86.5% |
|----------------------------------------|-----------|-------|----------------------------------------------------------------|---------|-------|
|                                        |           | _     | USGS Aquifer                                                   | Medium: | 13.5% |
|                                        | 0 to 8%   | 37.6% | Sensitivity                                                    | High:   |       |
| Slopes Onsite                          | 8 to 12%  | 24.6% | Drinking Water Well Onsite?<br>Soil Contamination Area Onsite? |         | No    |
|