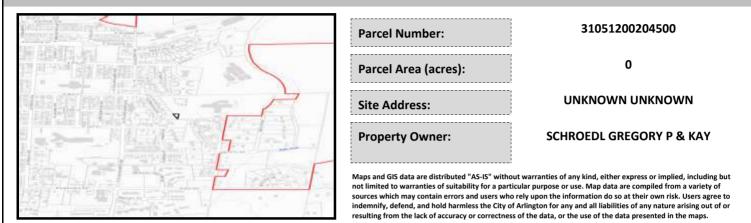

## City of Arlington Preliminary Site Assessment

## SITE INFORMATION



Figure 1. Location Map.

## SITE CHARACTERISTICS

| Percent Saturated/Wetland Soils Onsite |           |       |                                 | Low:      | 100.0% |
|----------------------------------------|-----------|-------|---------------------------------|-----------|--------|
|                                        |           |       | USGS Aquifer                    | Medium:   |        |
|                                        | 0 to 8%   |       | Sensitivity                     | High:     |        |
| Slopes Onsite                          | 8 to 12%  |       | Drinking Water Wel              | l Onsite? | No     |
|                                        | 12 to 15% |       |                                 |           |        |
|