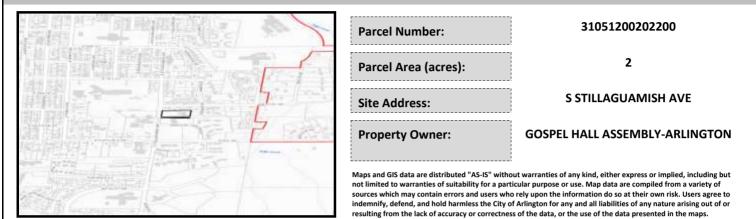

## City of Arlington Preliminary Site Assessment

## SITE INFORMATION



Figure 1. Location Map.

## SITE CHARACTERISTICS

| Percent Saturated | d/Wetland Soils Onsite |       |                                                                | Low:    | 100.0% |
|-------------------|------------------------|-------|----------------------------------------------------------------|---------|--------|
|                   |                        |       | USGS Aquifer<br>Sensitivity                                    | Medium: |        |
|                   | 0 to 8%                | 74.2% |                                                                | High:   |        |
| Slopes Onsite     | 8 to 12%               | 10.2% | Drinking Water Well Onsite?<br>Soil Contamination Area Onsite? |         | No     |
|                   | 12 to 15%              | 6.8%