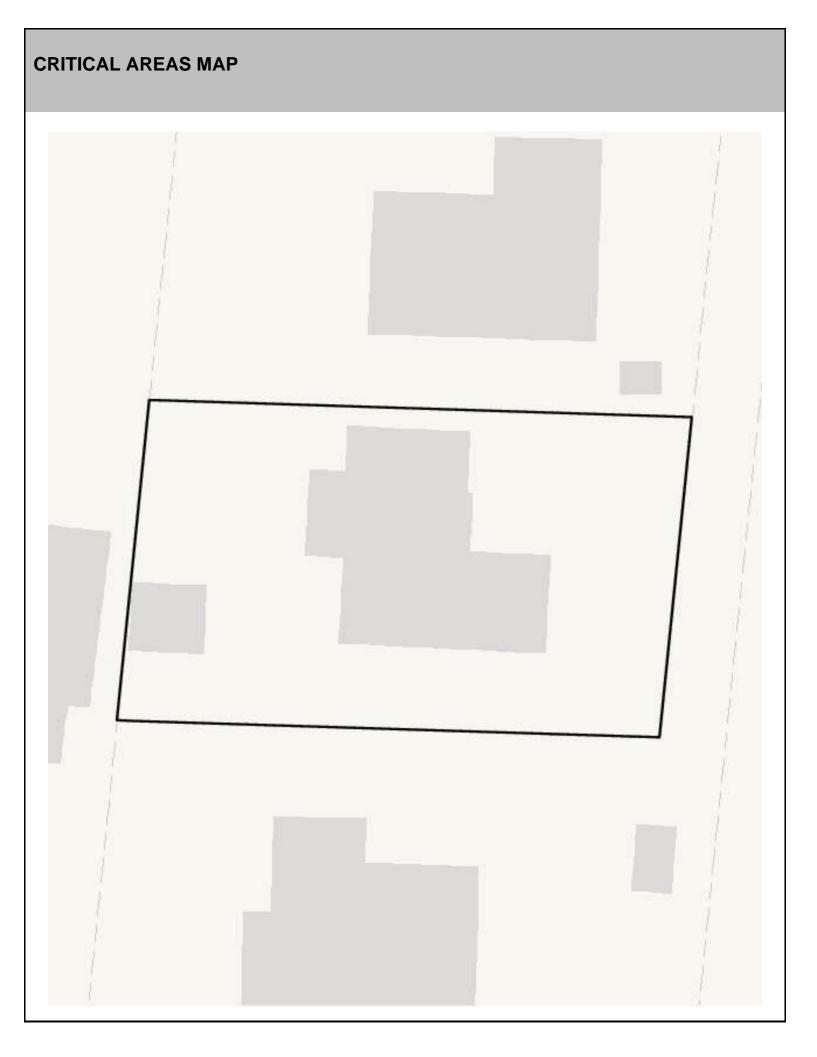

## SITE CHARACTERISTICS

| Percent Saturated/Wetland Soils Onsite |           |        |                                 | Low:<br>Medium: | 100.0% |
|----------------------------------------|-----------|--------|---------------------------------|-----------------|--------|
|                                        |           |        | USGS Aquifer                    |                 |        |
| Slopes Onsite                          | 0 to 8%   | 100.0% | Sensitivity                     | High:           |        |
|                                        | 8 to 12%  |        | Drinking Water Well Onsite?     |                 | No     |
|                                        | 12 to 15% |        |                                 |                 |        |
|                                        | 15 to 20% |        | Soil Contamination Area Onsite? |                 | No     |
|                                        | 20 to 33% |        | UST Onsite?                     |                 | No     |
|                                        | > 33%     |        | Septic System Onsite?           |                 | No     |