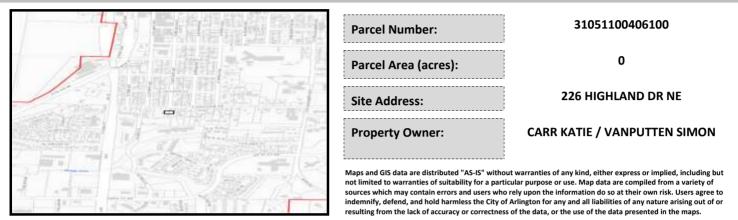

## City of Arlington Preliminary Site Assessment

## SITE INFORMATION



Figure 1. Location Map.

## SITE CHARACTERISTICS

| Percent Saturated/Wetland Soils Onsite |           |        |                                 | Low:<br>Medium: | 100.0% |
|----------------------------------------|-----------|--------|---------------------------------|-----------------|--------|
|                                        |           |        | USGS Aquifer                    |                 |        |
| Slopes Onsite                          | 0 to 8%   | 100.0% | Sensitivity                     | High:           |        |
|                                        | 8 to 12%  |        | Drinking Water Well Onsite?     |                 | No     |
|                                        | 12 to 15% |        |                                 |                 |