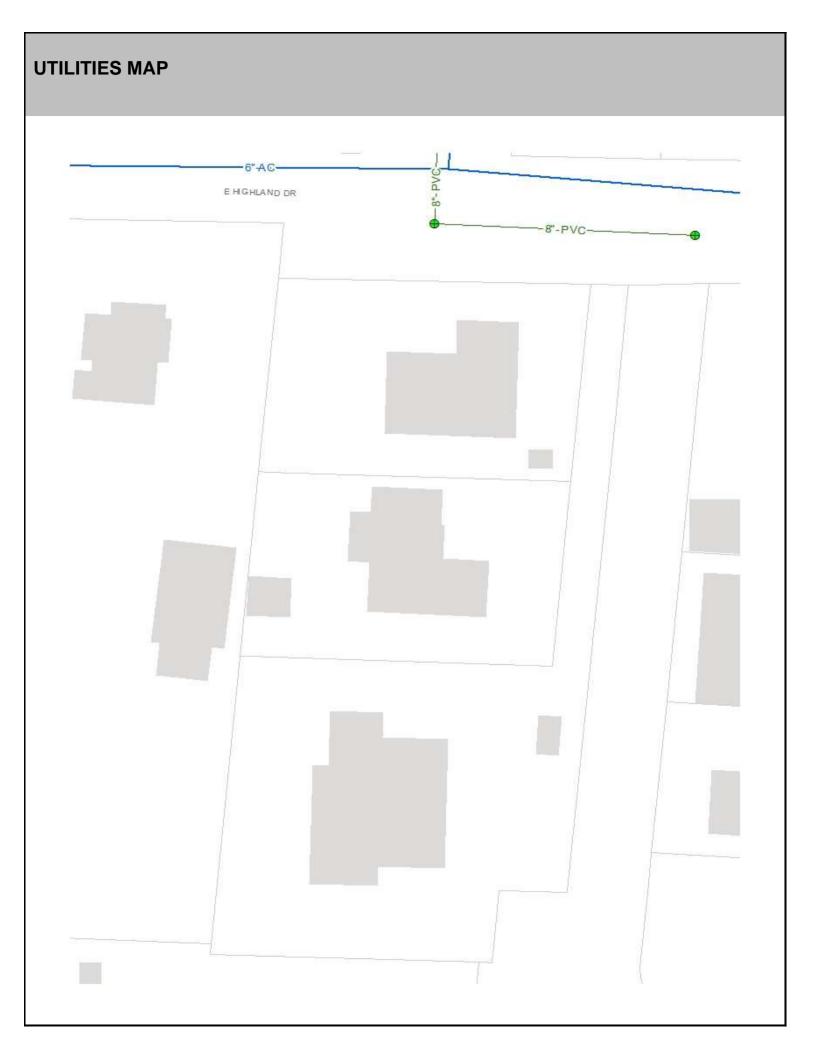

## SITE CHARACTERISTICS

| Percent Saturated/Wetland Soils Onsite |           |        |                                 | Low:<br>Medium: | 100.0% |
|----------------------------------------|-----------|--------|---------------------------------|-----------------|--------|
|                                        |           |        | USGS Aquifer                    |                 |        |
| Slopes Onsite                          | 0 to 8%   | 100.0% | Sensitivity                     | High:           |        |
|                                        | 8 to 12%  |        | Drinking Water Well Onsite?     |                 | No     |
|                                        | 12 to 15% |        |                                 |                 |        |
|                                        | 15 to 20% |        | Soil Contamination Area Onsite? |                 | No     |
|                                        | 20 to 33% |        | UST Onsite?                     |                 | No     |
|                                        | > 33%     |        | Septic System Onsite?           |                 | No     |