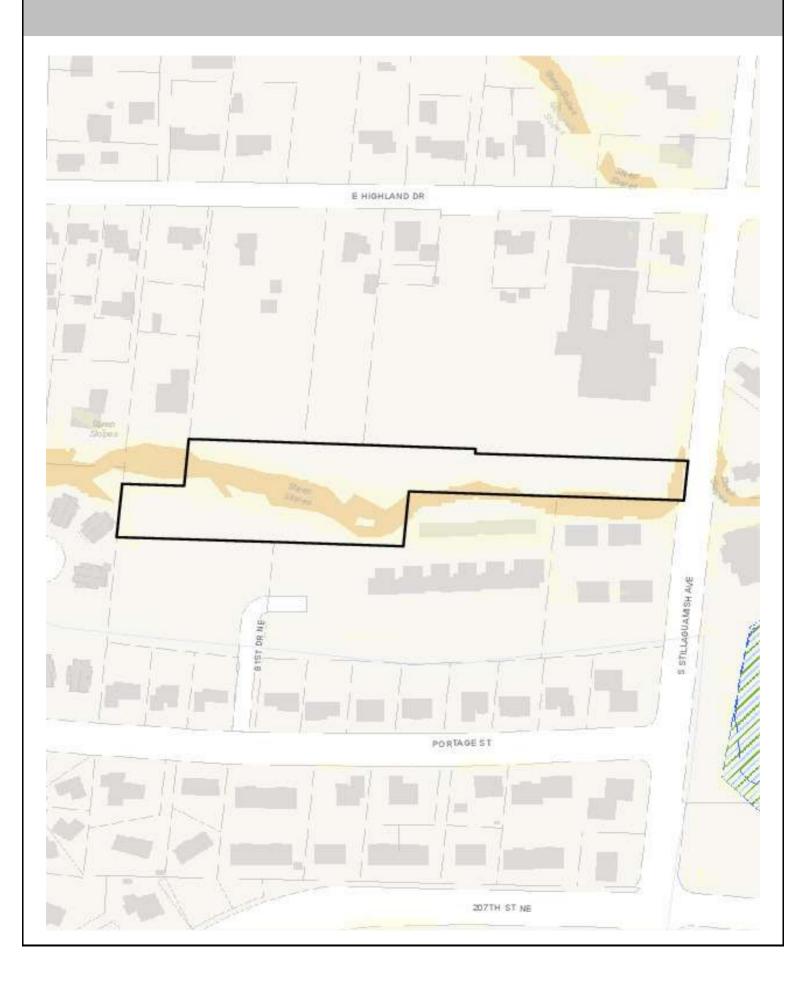

| Underground Detention<br>and Treatment | On a site by site basis    |
|-----------------------------------------|----|----------------------|----------------------------|----------------------------------------|----------------------------|
| Infiltrating<br>Bioretention Planter    | 0% | Ponds and Wetlands   | On a site by site basis    | Aboveground Sand<br>Filtration         | On a site by site basis    |
| Non-Infiltrating<br>Bioretention        | 0% | Basic Filter Strips  | On a site by<br>site basis | Infiltration BMPs                      | On a site by<br>site basis |
|                                         |    | Biofiltration Swales | On a site by site basis    | Dispersion BMPs                        | On a site by site basis    |

## CRITICAL AREAS MAP