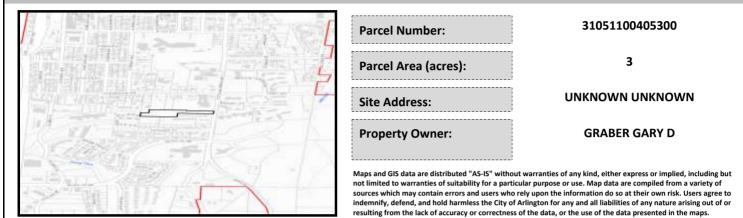

# City of Arlington Preliminary Site Assessment

### SITE INFORMATION



#### Figure 1. Location Map.

#### SITE CHARACTERISTICS

| Percent Saturated | d/Wetland Soils Onsite |       |                                                                | Low:<br>Medium: | 100.0% |
|-------------------|------------------------|-------|----------------------------------------------------------------|-----------------|--------|
|                   |                        |       | USGS Aquifer                                                   |                 |        |
|                   | 0 to 8%                | 41.7% | Sensitivity                                                    | High:           |        |
| Slopes Onsite     | 8 to 12%               | 9.2%  | Drinking Water Well Onsite?<br>Soil Contamination Area Onsite? |                 | No     |
|