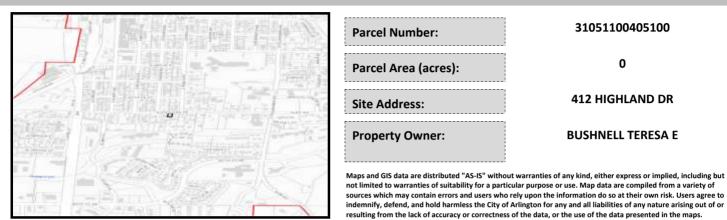

## City of Arlington Preliminary Site Assessment

## SITE INFORMATION



Figure 1. Location Map.

## SITE CHARACTERISTICS

| Percent Saturated | d/Wetland Soils Onsite |       |                                 | Low:      |        |
|-------------------|------------------------|-------|---------------------------------|-----------|--------|
|                   |                        | _     | USGS Aquifer                    | Medium:   | 100.0% |
| Slopes Onsite     | 0 to 8%                | 99.5% | Sensitivity                     | High:     |        |
|                   | 8 to 12%               | 0.5%  | Drinking Water Wel              | l Onsite? | No     |
|                   | 12 to 15%              |       |                                 |           |        |
|                   | 15 to 20%              | -     | Soil Contamination Area Onsite? |