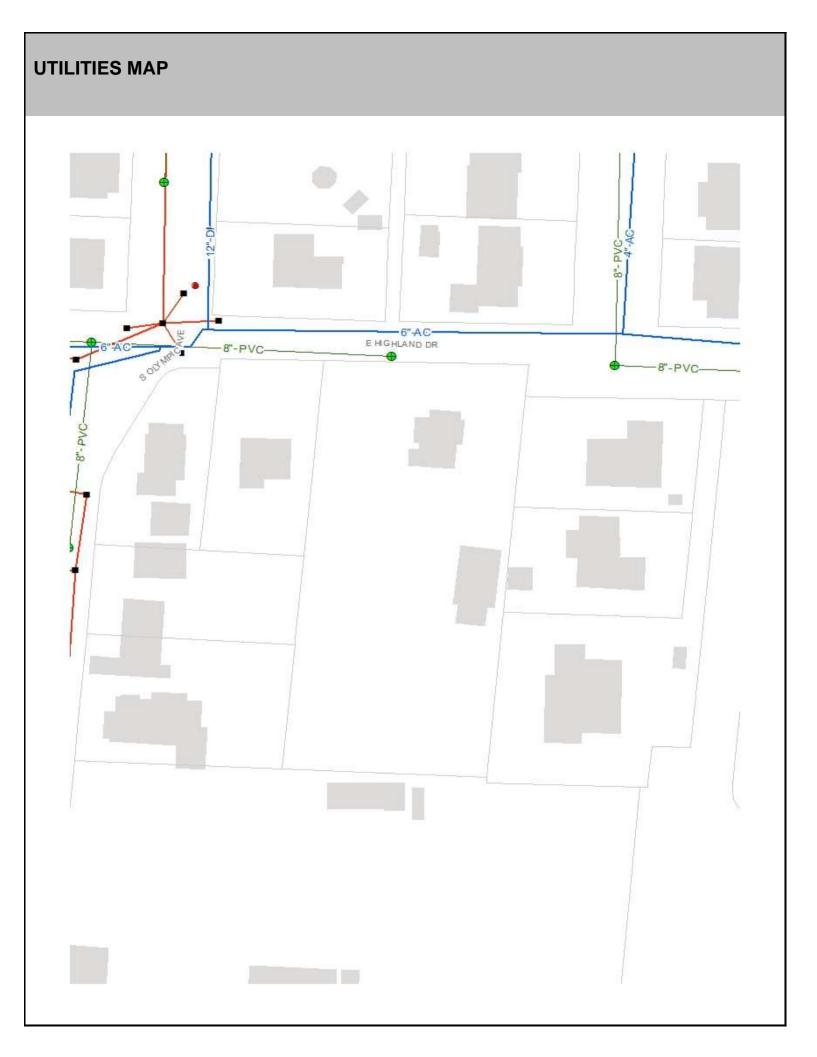

## SITE CHARACTERISTICS

| Percent Saturated | d/Wetland Soils Onsite |       |                                   | Low:      |        |
|-------------------|------------------------|-------|-----------------------------------|-----------|--------|
|                   |                        |       | USGS Aquifer                      | Medium:   | 100.0% |
| Slopes Onsite     | 0 to 8%                | 99.8% | Sensitivity<br>Drinking Water Wel | High:     |        |
|                   | 8 to 12%               | 0.2%  |                                   | l Onsite? | No     |
|                   | 12 to 15%              |       |                                   |           |        |
|                   | 15 to 20%              |       | Soil Contamination Area Onsite?   |           | No     |
|                   | 20 to 33%              |       | UST Onsite?                       |           | No     |
|                   | > 33%                  |       | Septic System Onsite?             |           | No     |