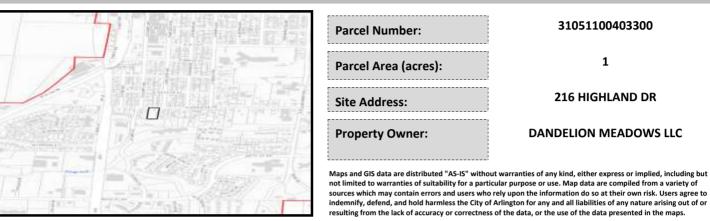

## City of Arlington Preliminary Site Assessment

## SITE INFORMATION



Figure 1. Location Map.

## SITE CHARACTERISTICS

| Percent Saturated | d/Wetland Soils Onsite |       |                                   | Low:      |        |
|-------------------|------------------------|-------|-----------------------------------|-----------|--------|
|                   |                        |       | USGS Aquifer                      | Medium:   | 100.0% |
| Slopes Onsite     | 0 to 8%                | 99.8% | Sensitivity<br>Drinking Water Wel | High:     |        |
|                   | 8 to 12%               | 0.2%  |                                   | l Onsite? | No     |
|                   | 12 to 15%              |       |                                   |           |        |
|                   | 15 to 20%              |       | Soil Contamination Ar