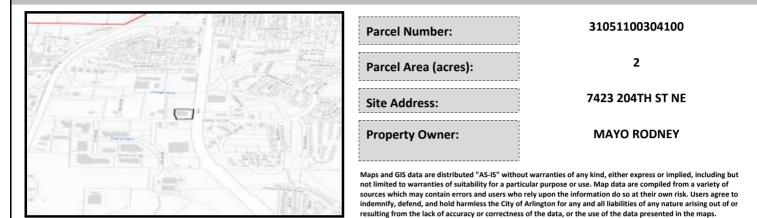

# City of Arlington Preliminary Site Assessment

## SITE INFORMATION



#### Figure 1. Location Map.

### SITE CHARACTERISTICS

| Percent Saturated/Wetland Soils Onsite |           |                      |                                                                | Low:    |        |
|----------------------------------------|-----------|----------------------|----------------------------------------------------------------|---------|--------|
|                                        |           |                      | USGS Aquifer                                                   | Medium: | 100.0% |
|                                        | 0 to 8%   | 87.8%                | Sensitivity                                                    | High:   |        |
| Slopes Onsite                          | 8 to 12%  | 8.5%                 | Drinking Water W