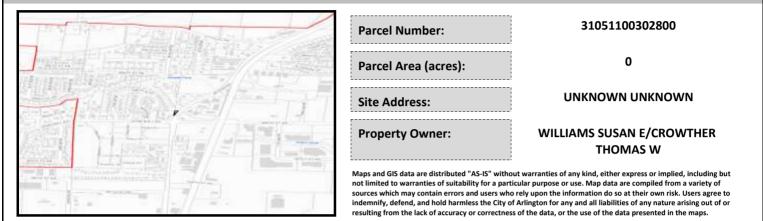

## City of Arlington Preliminary Site Assessment

## SITE INFORMATION



Figure 1. Location Map.

## SITE CHARACTERISTICS

| Percent Saturated/Wetland Soils Onsite |           |        |                                                                | Low:    |        |
|----------------------------------------|-----------|--------|----------------------------------------------------------------|---------|--------|
|                                        |           |        | USGS Aquifer                                                   | Medium: | 100.0% |
| Slopes Onsite                          | 0 to 8%   | 100.0% | Sensitivity                                                    | High:   |        |
|                                        | 8 to 12%  |        | Drinking Water Well Onsite?<br>Soil Contamination Area Onsite? |         | No     |
|