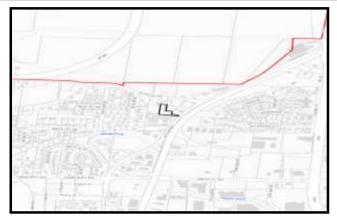

## SITE INFORMATION

Figure 1. Location Map.

| Parcel Number:       | 31051100301300       |
|----------------------|----------------------|
| Parcel Area (acres): | 1                    |
| Site Address:        | 20932 67TH AVE NE    |
| Property Owner:      | GROVES CASEY & CHERI |