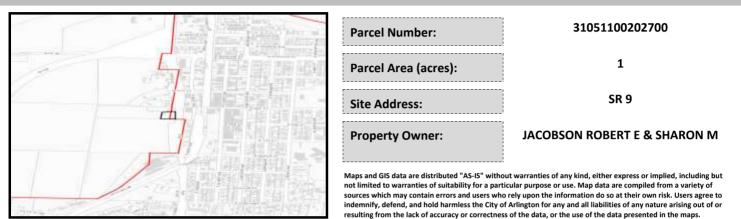

# City of Arlington Preliminary Site Assessment

## SITE INFORMATION



#### Figure 1. Location Map.

### SITE CHARACTERISTICS

| Percent Saturated | /Wetland Soils Onsite |       |                             | Low:    |       |
|-------------------|-----------------------|-------|-----------------------------|---------|-------|
|                   |                       |       | USGS Aquifer                | Medium: | 27.1% |
|                   | 0 to 8%               | 45.3% | Sensitivity                 | High:   | 72.9% |
| Slopes Onsite     | 8 to 12%              | 3.9%  | Drinking Water Well Onsite? |         | No    |
|                   | 12 to 15%             | 2.0%  |                             |         |       |
|                   | 15 to 20%             | 2.8%  | Soil Contamination          | No      |       |
|                   | 20 to