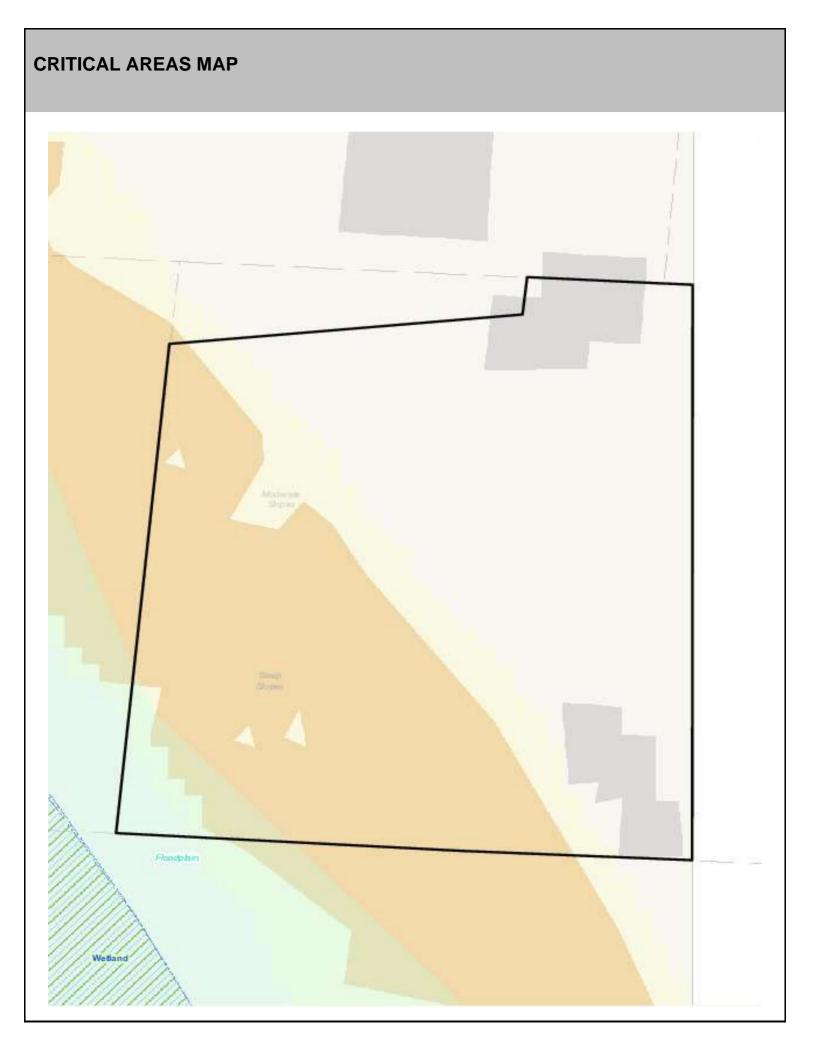

### SITE CHARACTERISTICS

| Percent Saturated | /Wetland Soils Onsite |       |                             | Low:    |       |
|-------------------|-----------------------|-------|-----------------------------|---------|-------|
|                   |                       |       | USGS Aquifer                | Medium: | 27.1% |
|                   | 0 to 8%               | 45.3% | Sensitivity                 | High:   | 72.9% |
| Slopes Onsite     | 8 to 12%              | 3.9%  | Drinking Water Well Onsite? |         | No    |
|                   | 12 to 15%             | 2.0%  |                             |         |       |
|                   | 15 to 20%             | 2.8%  | Soil Contamination          | No      |       |
|                   | 20 to 33%             | 8.4%  | UST Onsite?                 |         | No    |
|                   | > 33%                 | 37.6% | Septic System Onsite?       |         | No    |