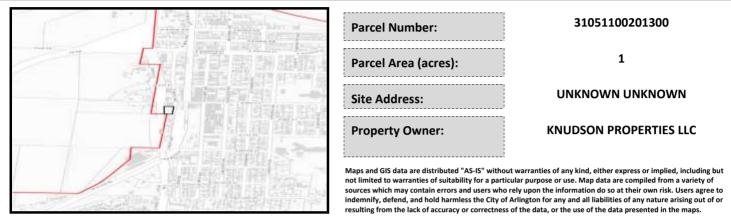

# City of Arlington Preliminary Site Assessment

## SITE INFORMATION



#### Figure 1. Location Map.

### SITE CHARACTERISTICS

| Percent Saturated/Wetland Soils Onsite |           |       |                                 | Low:      |        |
|----------------------------------------|-----------|-------|---------------------------------|-----------|--------|
|                                        |           |       | USGS Aquifer                    | Medium:   | 100.0% |
|                                        | 0 to 8%   | 99.7% | Sensitivity                     | High:     |        |
| Slopes Onsite                          | 8 to 12%  | 0.3%  | Drinking Water We               | l Onsite? | No     |
|                                        | 12 to 15% |       |                                 |           |        |
|