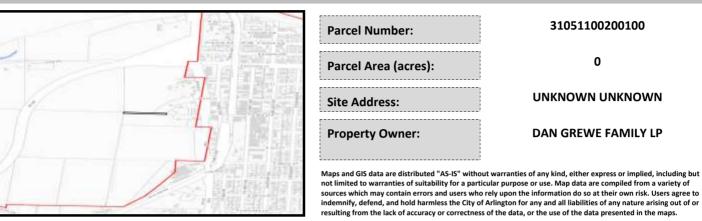

# City of Arlington Preliminary Site Assessment

## SITE INFORMATION



#### Figure 1. Location Map.

### SITE CHARACTERISTICS

| Percent Saturated/Wetland Soils Onsite |           |       |                                                                | Low:    |        |
|----------------------------------------|-----------|-------|----------------------------------------------------------------|---------|--------|
|                                        |           |       | USGS Aquifer                                                   | Medium: |        |
|                                        | 0 to 8%   | 94.4% | Sensitivity                                                    | High:   | 100.0% |
| Slopes Onsite                          | 8 to 12%  | 2.4%  | Drinking Water Well Onsite?<br>Soil Contamination Area Onsite? |         | No     |
|