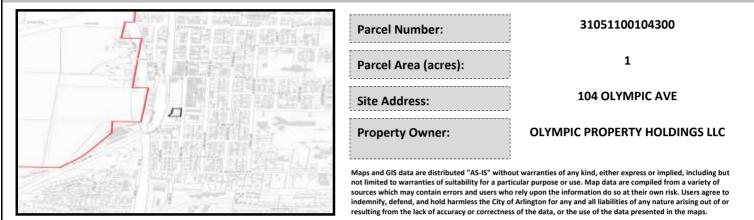

## **City of Arlington Preliminary Site Assessment**

## SITE INFORMATION



Figure 1. Location Map.

## SITE CHARACTERISTICS

| Percent Saturated/Wetland Soils Onsite |           |        |                                 | Low:    |        |
|----------------------------------------|-----------|--------|---------------------------------|---------|--------|
|                                        |           |        | USGS Aquifer                    | Medium: | 100.0% |
| Slopes Onsite                          | 0 to 8%   | 100.0% | Sensitivity                     | High:   |        |
|                                        | 8 to 12%  |        | Drinking Water Well Onsite?     |         | No     |
|                                        | 12 to 15% |        |                                 |         |        |
|                                        | 15