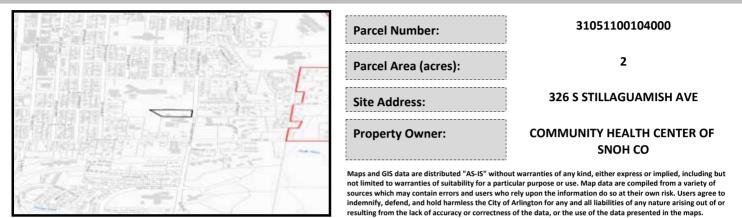

# City of Arlington Preliminary Site Assessment

## SITE INFORMATION



#### Figure 1. Location Map.

### SITE CHARACTERISTICS

| Percent Saturated/Wetland Soils Onsite |           |          |                                 | Low:    | 65.8% |
|----------------------------------------|-----------|----------|---------------------------------|---------|-------|
|                                        |           |          | USGS Aquifer                    | Medium: | 34.2% |
|                                        | 0 to 8%   | 77.9%    | Sensitivity                     | High:   |       |
| Slopes Onsite                          | 8 to 12%  | 13.4%    | Drinking Water Wel              | Onsite? | No    |
|                                        | 12 to 15% | 5.2%     |                                 |         |       |
|