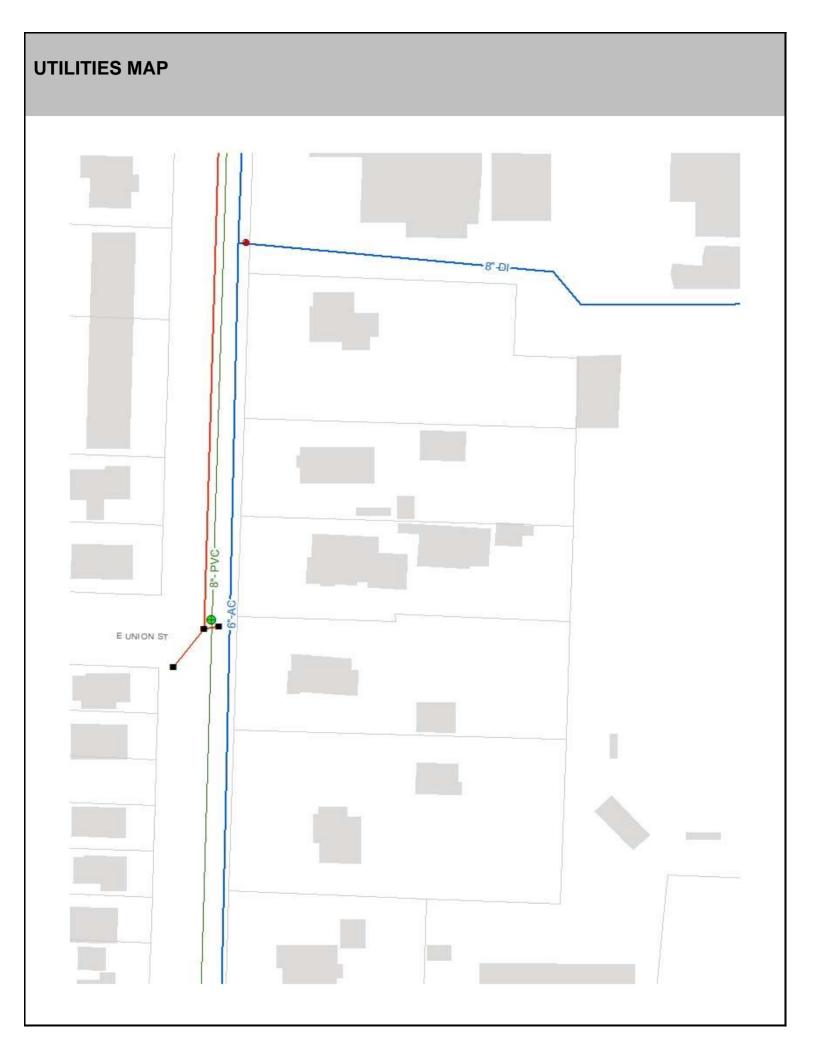

## SITE CHARACTERISTICS

| 100.0% |
|--------|
|        |
|        |
| No     |
|        |
| No     |
| No     |
| No     |
|        |

Note: Not all criteria used in the preliminary BMP site assessments are summarized in this report. For a full list of criteria analyzed for each BMP please see the BMP Preliminary Site Assessment criteria tables.