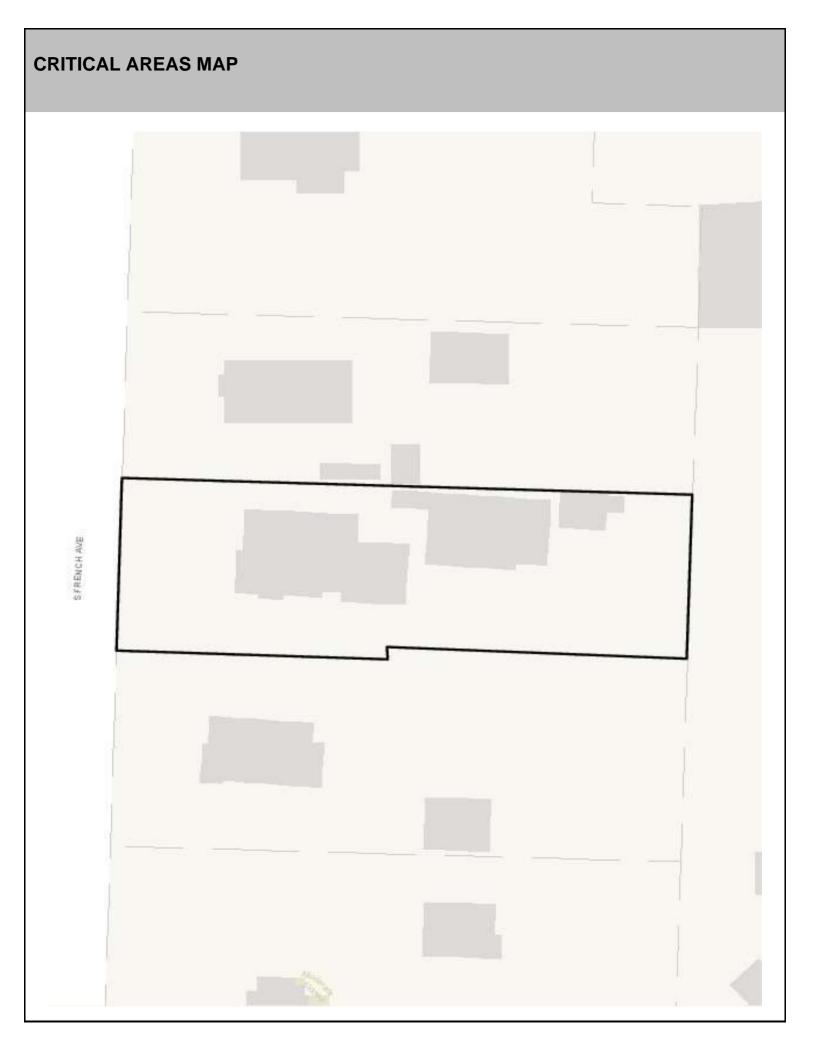

## SITE CHARACTERISTICS

| 100.0% |
|--------|
|        |
|        |
| No     |
|        |
| No     |
| No     |
| No     |
|        |

Note: Not all criteria used in the preliminary BMP site assessments are summarized in this report. For a full list of criteria analyzed for each BMP please see the BMP Preliminary Site Assessment criteria tables.