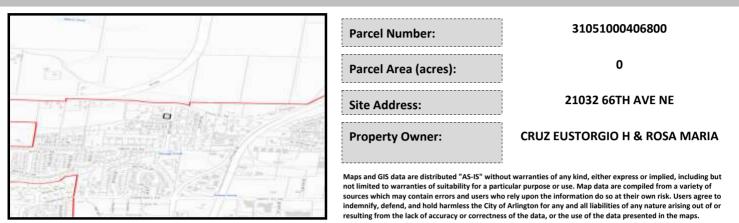

# City of Arlington Preliminary Site Assessment

## SITE INFORMATION



#### Figure 1. Location Map.

### SITE CHARACTERISTICS

| Percent Saturated | d/Wetland Soils Onsite |       |                                 | Low:    |        |
|-------------------|------------------------|-------|---------------------------------|---------|--------|
|                   |                        |       | USGS Aquifer                    | Medium: | 100.0% |
| Slopes Onsite     | 0 to 8%                | 99.5% | Sensitivity                     | High:   |        |
|                   | 8 to 12%               | 0.5%  | Drinking Water Wel              | Onsite? | No     |
|                   | 12 to 15%              |       |                                 |         |        |
|                   | 15 to 20%              |       | Soil Contamination Area Onsite? |