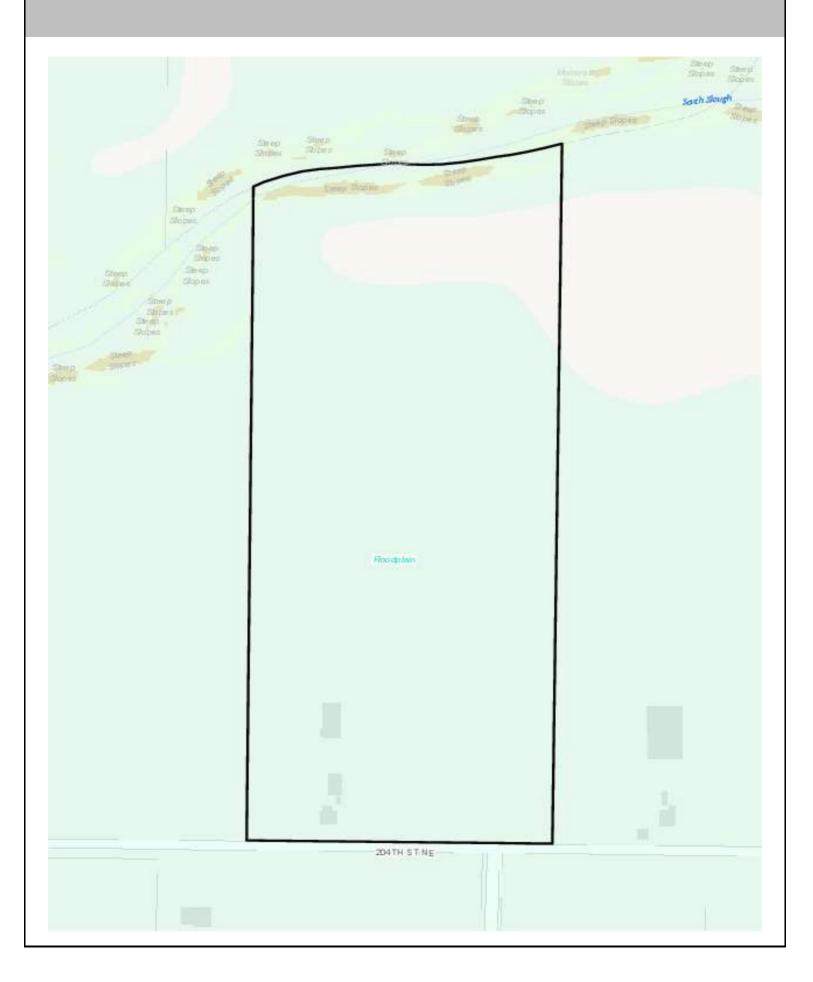

is |
|-----------------------------------------|----------------------------|----------------------|----------------------------|----------------------------------------|-------------------------|
| Infiltrating<br>Bioretention Planter    | On a site by<br>site basis | Ponds and Wetlands   | 7%                         | Aboveground Sand<br>Filtration         | On a site by site basis |
| Non-Infiltrating<br>Bioretention        | 0%                         | Basic Filter Strips  | On a site by<br>site basis | Infiltration BMPs                      | On a site by site basis |
|                                         |                            | Biofiltration Swales | On a site by<br>site basis | Dispersion BMPs                        | On a site by site basis |

# **CRITICAL AREAS MAP**