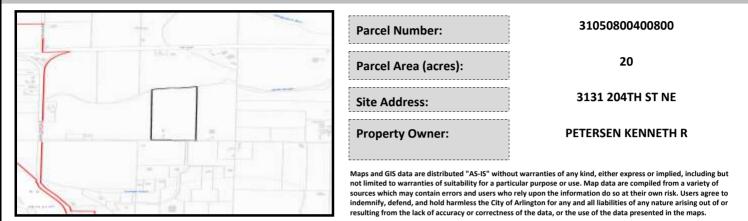

# City of Arlington Preliminary Site Assessment

## SITE INFORMATION



Figure 1. Location Map.

#### SITE CHARACTERISTICS

| Percent Saturated | d/Wetland Soils Onsite |       |                                                                | Low:    |        |
|-------------------|------------------------|-------|----------------------------------------------------------------|---------|--------|
|                   |                        |       | USGS Aquifer<br>Sensitivity                                    | Medium: |        |
| Slopes Onsite     | 0 to 8%                | 95.4% |                                                                | High:   | 100.0% |
|                   | 8 to 12%               | 1.4%  | Drinking Water Well Onsite?<br>Soil Contamination Area Onsite? |         | No     |
|                   | 12 to 15%              | 0.4%