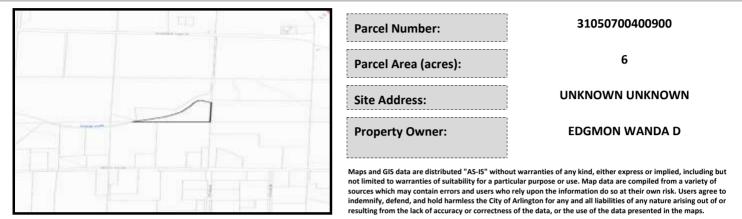

## City of Arlington Preliminary Site Assessment

## SITE INFORMATION



Figure 1. Location Map.

## SITE CHARACTERISTICS

| Percent Saturated | d/Wetland Soils Onsite |       |                                                                | Low:    |        |
|-------------------|------------------------|-------|----------------------------------------------------------------|---------|--------|
|                   |                        |       | USGS Aquifer                                                   | Medium: |        |
|                   | 0 to 8%                | 54.1% | Sensitivity                                                    | High:   | 100.0% |
| Slopes Onsite     | 8 to 12%               | 14.3% | Drinking Water Well Onsite?<br>Soil Contamination Area Onsite? |         | No     |
|                   | 12 to 15%              | 8.1%