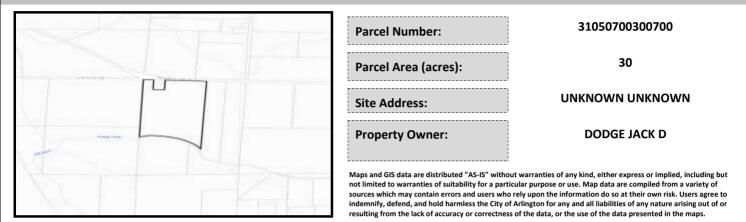

## SITE INFORMATION

Figure 1. Location Map.

## SITE CHARACTERISTICS

| Percent Saturated/Wetland Soils Onsite |           |       |                                                                               | Low:    |        |
|----------------------------------------|-----------|-------|-------------------------------------------------------------------------------|---------|--------|
|                                        |           |       | USGS Aquifer                                                                  | Medium: |        |
|                                        | 0 to 8%   | 96.1% | Sensitivity                                                                   | High:   | 100.0% |
| Slopes Onsite                          | 8 to 12%  | 0.7%  | Drinking Water Well Onsite?<br>Soil Contamination Area Onsite?<br>UST Onsite? |         | No     |
|                                        | 12 to 15% | 0.3%  |                                                                               |         |        |
|                                        | 15 to 20% | 0.5%  |                                                                               |         | No     |
|                                        | 20 to 33% | 1.1%  |                                                                               |         | No     |
|                                        | > 33%     | 1.5%  | Septic System Onsite?                                                         |         | No     |