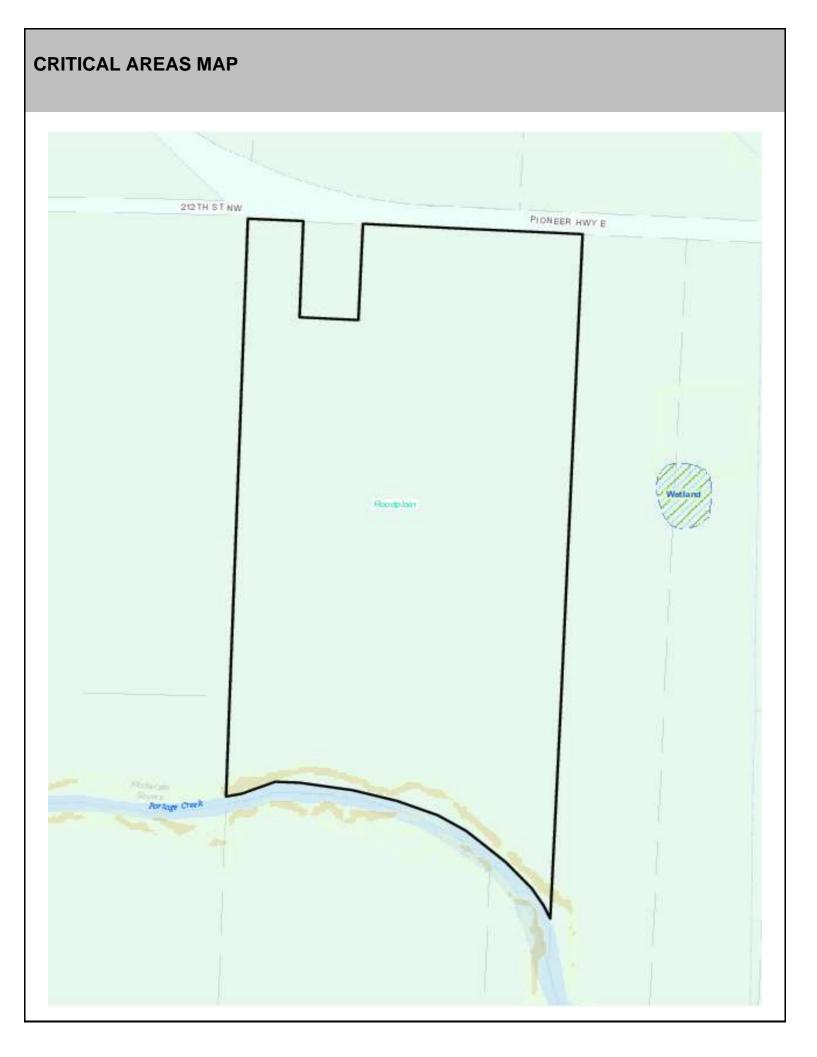

## SITE CHARACTERISTICS

| Percent Saturated/Wetland Soils Onsite |           |       |                                                                               | Low:    |        |
|----------------------------------------|-----------|-------|-------------------------------------------------------------------------------|---------|--------|
|                                        |           |       | USGS Aquifer                                                                  | Medium: |        |
|                                        | 0 to 8%   | 96.1% | Sensitivity                                                                   | High:   | 100.0% |
| Slopes Onsite                          | 8 to 12%  | 0.7%  | Drinking Water Well Onsite?<br>Soil Contamination Area Onsite?<br>UST Onsite? |         | No     |
|                                        | 12 to 15% | 0.3%  |                                                                               |         |        |
|                                        | 15 to 20% | 0.5%  |                                                                               |         | No     |
|                                        | 20 to 33% | 1.1%  |                                                                               |         | No     |
|                                        | > 33%     | 1.5%  | Septic System Onsite?                                                         |         | No     |