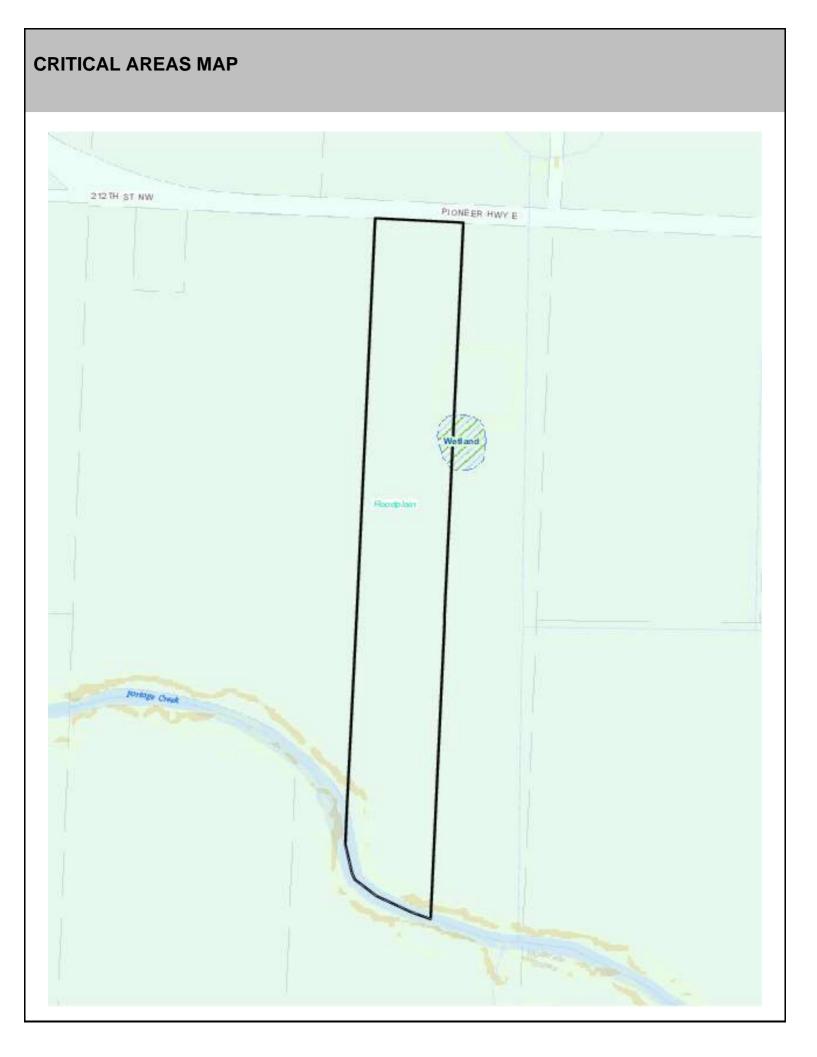

## SITE CHARACTERISTICS

| Percent Saturated/Wetland Soils Onsite |           |       |                                                                | Low:    |        |
|----------------------------------------|-----------|-------|----------------------------------------------------------------|---------|--------|
|                                        |           |       | USGS Aquifer                                                   | Medium: |        |
|                                        | 0 to 8%   | 91.8% | Sensitivity                                                    | High:   | 100.0% |
| Slopes Onsite                          | 8 to 12%  | 2.6%  | Drinking Water Well Onsite?<br>Soil Contamination Area Onsite? |         | No     |
|                                        | 12 to 15% | 1.0%  |                                                                |         |        |
|                                        | 15 to 20% | 1.6%  |                                                                |         | No     |
|                                        | 20 to 33% | 2.3%  | UST Onsite?                                                    |         | No     |
|                                        | > 33%     | 0.8%  | Septic System Onsite?                                          |         | Yes    |