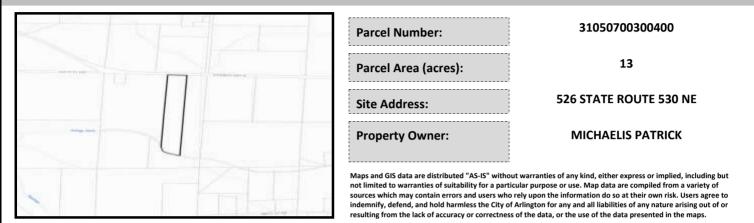

## City of Arlington Preliminary Site Assessment

## SITE INFORMATION



Figure 1. Location Map.

## SITE CHARACTERISTICS

| Percent Saturated/Wetland Soils Onsite |           |       |                                                                | Low:    |        |
|----------------------------------------|-----------|-------|----------------------------------------------------------------|---------|--------|
|                                        |           |       | USGS Aquifer                                                   | Medium: |        |
|                                        | 0 to 8%   | 91.8% | Sensitivity                                                    | High:   | 100.0% |
| Slopes Onsite                          | 8 to 12%  | 2.6%  | Drinking Water Well Onsite?<br>Soil Contamination Area Onsite? |         | No     |
|