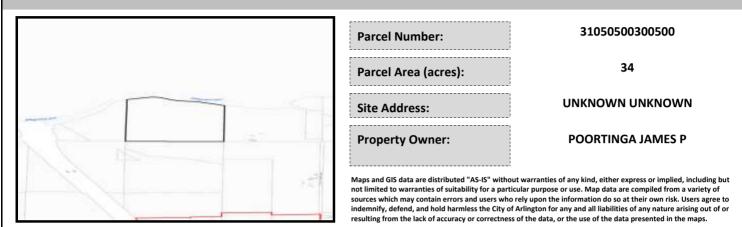

# City of Arlington Preliminary Site Assessment

## SITE INFORMATION



#### Figure 1. Location Map.

### SITE CHARACTERISTICS

| Percent Saturated | d/Wetland Soils Onsite |       |                                                                | Low:    |        |
|-------------------|------------------------|-------|----------------------------------------------------------------|---------|--------|
|                   |                        | _     | USGS Aquifer                                                   | Medium: | 0.0%   |
|                   | 0 to 8%                | 91.6% | Sensitivity                                                    | High:   | 100.0% |
| Slopes Onsite     | 8 to 12%               | 3.2%  | Drinking Water Well Onsite?<br>Soil Contamination Area Onsite? |         | No     |
|                   | 12 to 15%              |