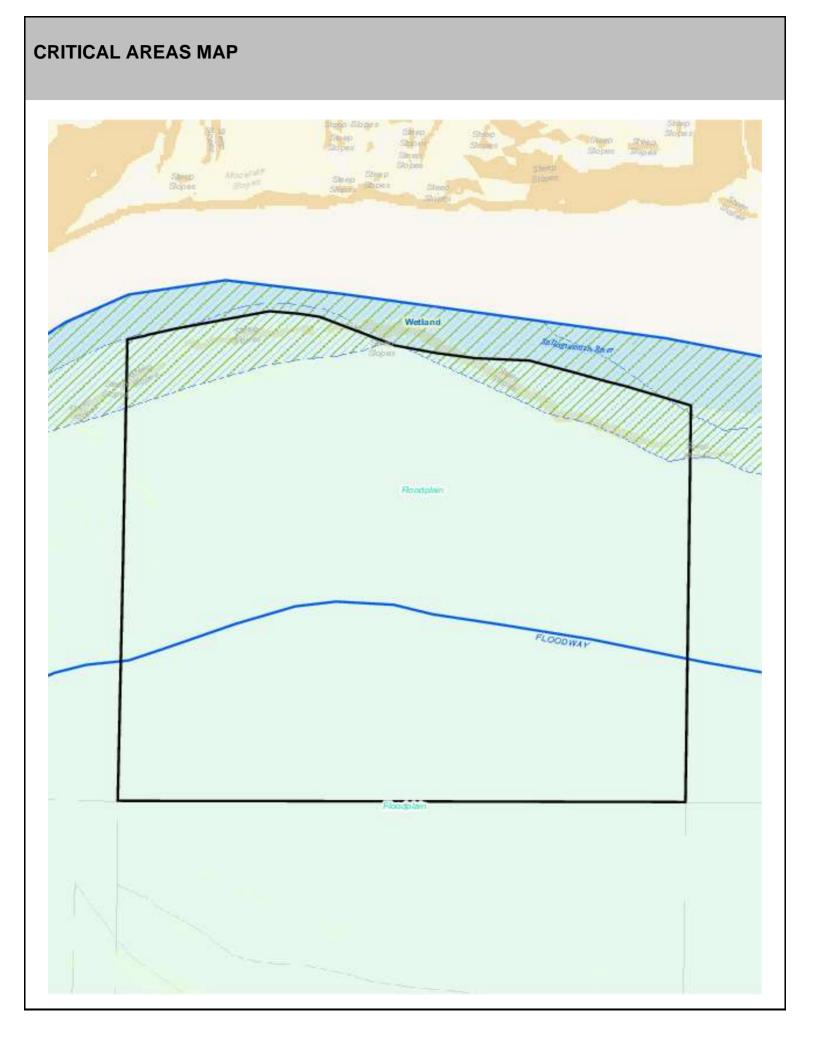

### SITE CHARACTERISTICS

| Percent Saturated | d/Wetland Soils Onsite |       |                                                                | Low:    |        |
|-------------------|------------------------|-------|----------------------------------------------------------------|---------|--------|
|                   |                        | _     | USGS Aquifer                                                   | Medium: | 0.0%   |
|                   | 0 to 8%                | 91.6% | Sensitivity                                                    | High:   | 100.0% |
| Slopes Onsite     | 8 to 12%               | 3.2%  | Drinking Water Well Onsite?<br>Soil Contamination Area Onsite? |         | No     |
|                   | 12 to 15%              | 1.0%  |                                                                |         |        |
|                   | 15 to 20%              | 1.1%  |                                                                |         | No     |
|                   | 20 to 33%              | 1.8%  | UST Onsite?                                                    |         | No     |
|                   | > 33%                  | 1.3%  | Septic System Onsite?                                          |         | No     |