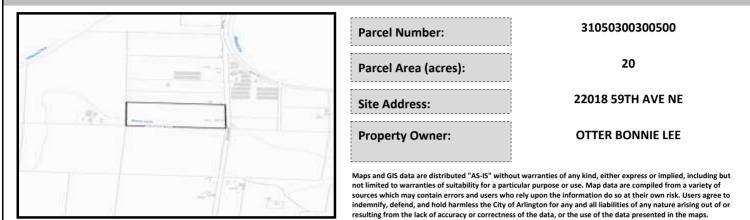

# City of Arlington Preliminary Site Assessment

# SITE INFORMATION



#### Figure 1. Location Map.

### SITE CHARACTERISTICS

| Percent Saturated/Wetland Soils Onsite |           |       |                                                                | Low:    |        |
|----------------------------------------|-----------|-------|----------------------------------------------------------------|---------|--------|
|                                        |           |       | USGS Aquifer                                                   | Medium: |        |
| Slopes Onsite                          | 0 to 8%   | 90.8% | Sensitivity                                                    | High:   | 100.0% |
|                                        | 8 to 12%  | 4.0%  | Drinking Water Well Onsite?<br>Soil Contamination Area Onsite? |         | No     |
|