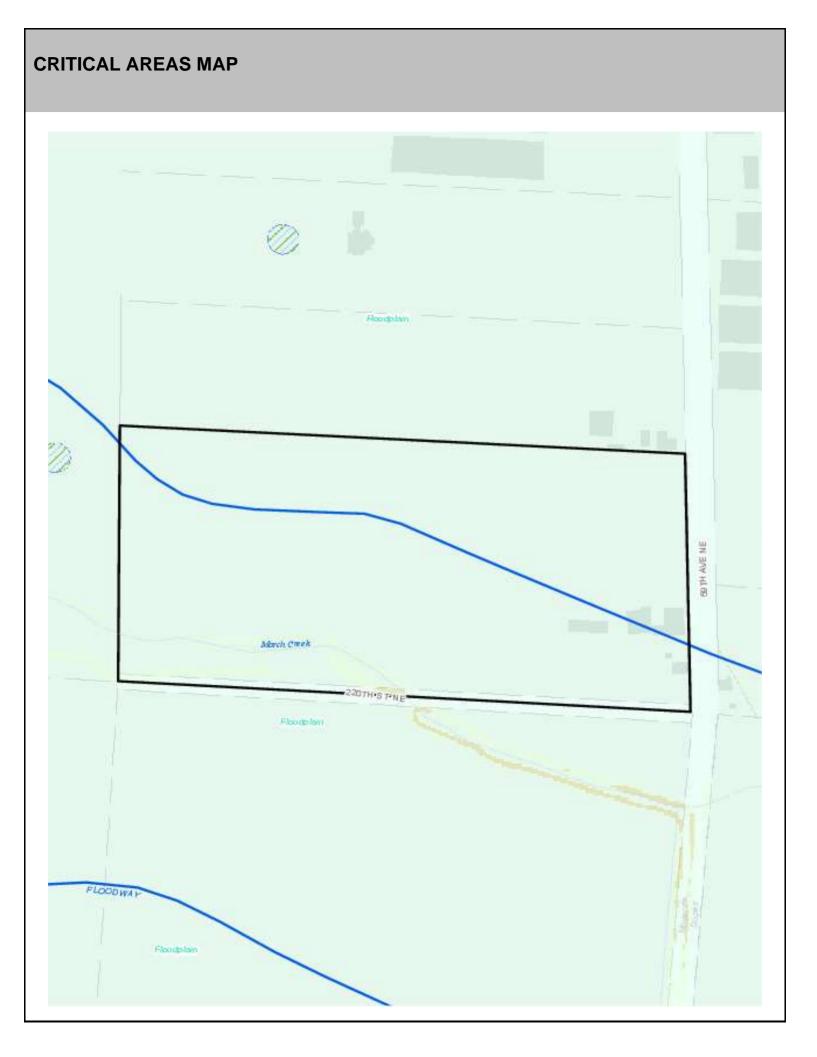

### SITE CHARACTERISTICS

| Percent Saturated/Wetland Soils Onsite |           |       |                                                                | Low:    |        |
|----------------------------------------|-----------|-------|----------------------------------------------------------------|---------|--------|
|                                        |           |       | USGS Aquifer                                                   | Medium: |        |
| Slopes Onsite                          | 0 to 8%   | 90.8% | Sensitivity                                                    | High:   | 100.0% |
|                                        | 8 to 12%  | 4.0%  | Drinking Water Well Onsite?<br>Soil Contamination Area Onsite? |         | No     |
|                                        | 12 to 15% | 1.6%  |                                                                |         |        |
|                                        | 15 to 20% | 1.8%  |                                                                |         | No     |
|                                        | 20 to 33% | 1.8%  | UST Onsite?                                                    |         | No     |
|                                        | > 33%     | 0.1%  | Septic System Onsite?                                          |         | Yes    |