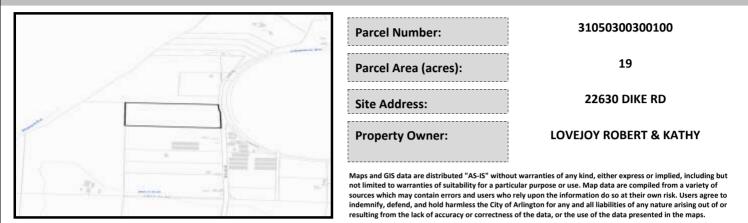

# City of Arlington Preliminary Site Assessment

## SITE INFORMATION



Figure 1. Location Map.

#### SITE CHARACTERISTICS

| Percent Saturated/Wetland Soils Onsite |           |                              |                                                                | Low:    |        |
|----------------------------------------|-----------|------------------------------|----------------------------------------------------------------|---------|--------|
|                                        |           |                              | USGS Aquifer                                                   | Medium: |        |
|                                        | 0 to 8%   | 94.3%                        | Sensitivity                                                    | High:   | 100.0% |
| Slopes Onsite                          | 8 to 12%  | 4.0%<br>0.8