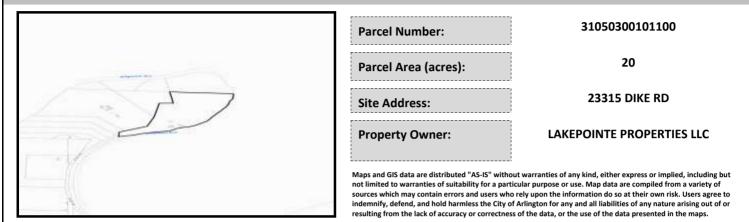

# City of Arlington Preliminary Site Assessment

## SITE INFORMATION



#### Figure 1. Location Map.

### SITE CHARACTERISTICS

| Percent Saturated | d/Wetland Soils Onsite | 2     |                                                                | Low:    |        |
|-------------------|------------------------|-------|----------------------------------------------------------------|---------|--------|
|                   |                        |       | USGS Aquifer                                                   | Medium: |        |
|                   | 0 to 8%                | 56.5% | Sensitivity                                                    | High:   | 100.0% |
| Slopes Onsite     | 8 to 12%               | 8.5%  | Drinking Water Well Onsite?<br>Soil Contamination Area Onsite? |         | No     |
|                   | 12 to 15%              |