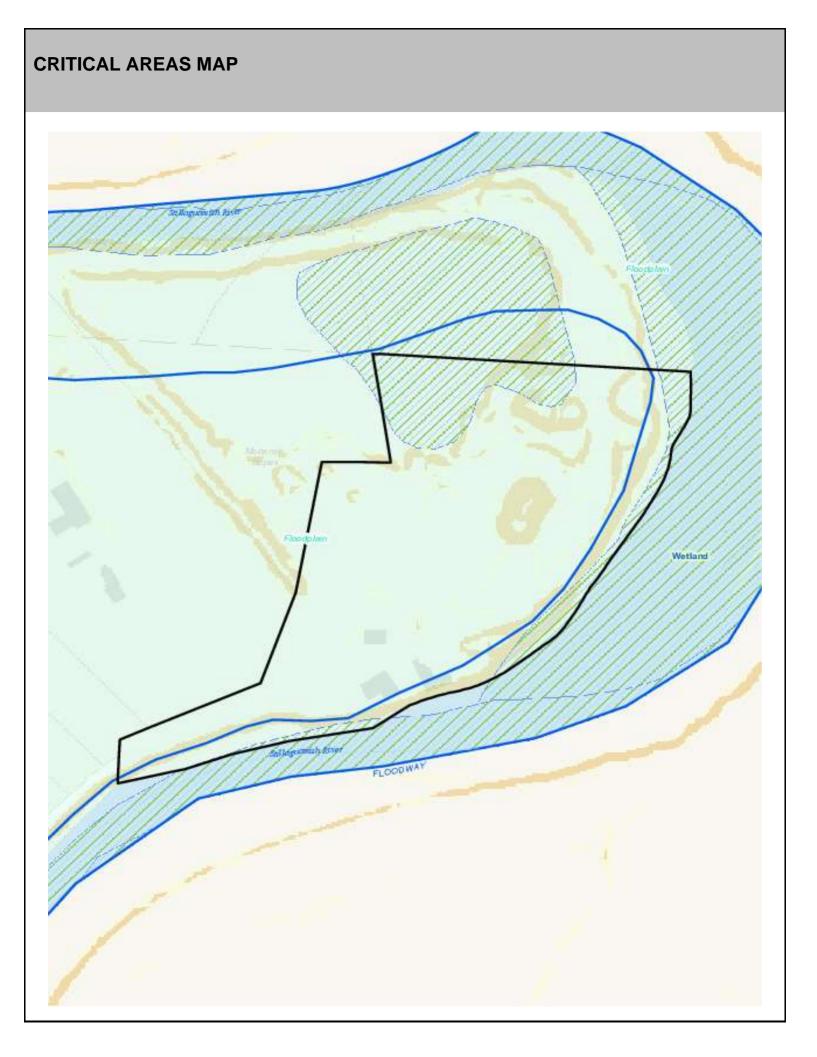

### SITE CHARACTERISTICS

| Percent Saturated | d/Wetland Soils Onsite | 2     |                                                                | Low:    |        |
|-------------------|------------------------|-------|----------------------------------------------------------------|---------|--------|
|                   |                        |       | USGS Aquifer                                                   | Medium: |        |
|                   | 0 to 8%                | 56.5% | Sensitivity                                                    | High:   | 100.0% |
| Slopes Onsite     | 8 to 12%               | 8.5%  | Drinking Water Well Onsite?<br>Soil Contamination Area Onsite? |         | No     |
|                   | 12 to 15%              | 4.4%  |                                                                |         |        |
|                   | 15 to 20%              | 5.2%  |                                                                |         | No     |
|                   | 20 to 33%              | 8.8%  | UST Onsite?                                                    |         | No     |
|                   | > 33%                  | 16.6% | Septic System Onsite?                                          |         | No     |