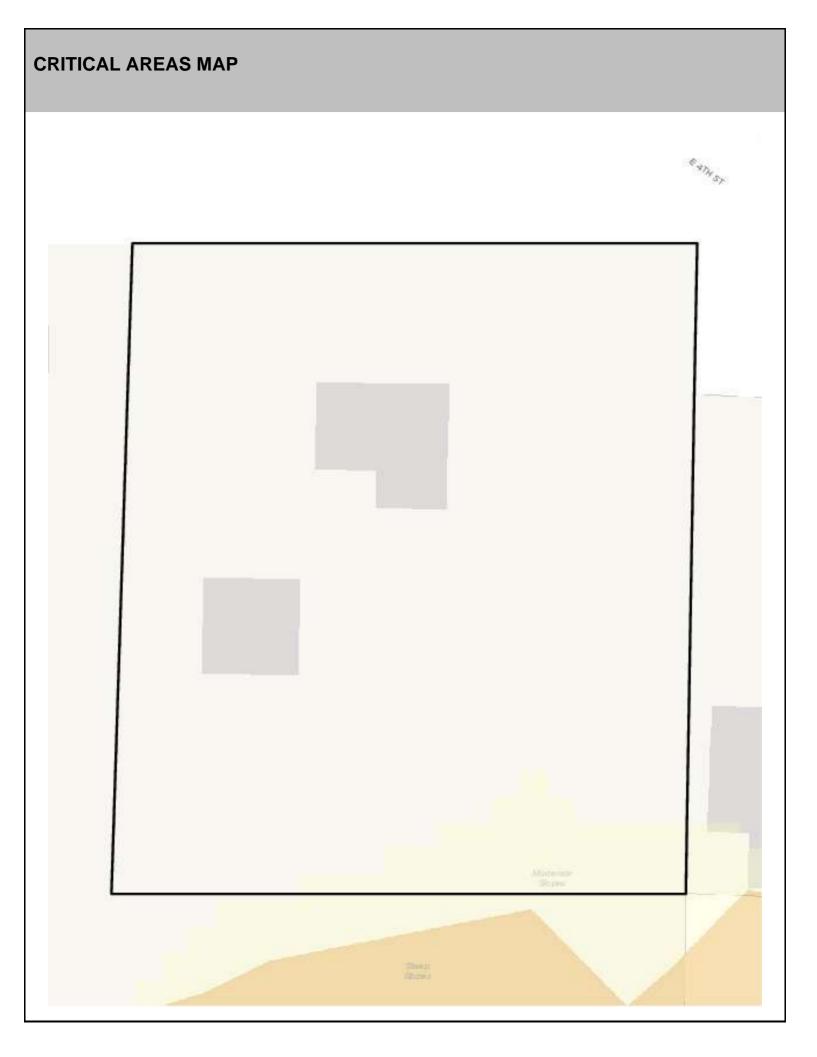

## SITE CHARACTERISTICS

| nsite |                                 | Low:                                                                                                | 100.0%                                                                                                                |
|-------|---------------------------------|-----------------------------------------------------------------------------------------------------|-----------------------------------------------------------------------------------------------------------------------|
|       | USGS Aquifer                    | Medium:                                                                                             |                                                                                                                       |
| 87.0% | Sensitivity                     | High:                                                                                               | ·i                                                                                                                    |
| 4.1%  | Drinking Water Wel              | Il Onsite?                                                                                          | No                                                                                                                    |
| 2.2%  |                                 |                                                                                                     |                                                                                                                       |
| 2.1%  | Soil Contamination Area Onsite? |                                                                                                     | No                                                                                                                    |
| 4.5%  | UST Onsite?                     |                                                                                                     | No                                                                                                                    |
|       | Septic System Onsit             | :e?                                                                                                 | No                                                                                                                    |
|       | 87.0%<br>4.1%<br>2.2%<br>2.1%   | USGS Aquifer Sensitivity  87.0%  4.1% Drinking Water Wel  2.2% Soil Contamination  2.1% UST Onsite? | USGS Aquifer Sensitivity Medium:  4.1% Drinking Water Well Onsite?  2.2% Soil Contamination Area Onsite?  UST Onsite? |

## PERCENT OF SITE POTENTIALLY NOT SUITABLE FOR BMP IMPLEMENTATION

| Infiltrating<br>Bioretention Cell/Swale | 0% | Permeable Pavement   | 9%                      | Underground Detention and Treatment | On a site by site basis |
|-----------------------------------------|----|----------------------|-------------------------|-------------------------------------|-------------------------|
| Infiltrating<br>Bioretention Planter    | 0% | Ponds and Wetlands   | On a site by site basis | Aboveground Sand Filtration         | On a site by site basis |
| Non-Infiltrating<br>Bioretention        | 0% | Basic Filter Strips  | On a site by site basis | Infiltration BMPs                   | On a site by site basis |
|                                         |    | Biofiltration Swales | On a site by site basis | Dispersion BMPs                     | On a site by site basis |