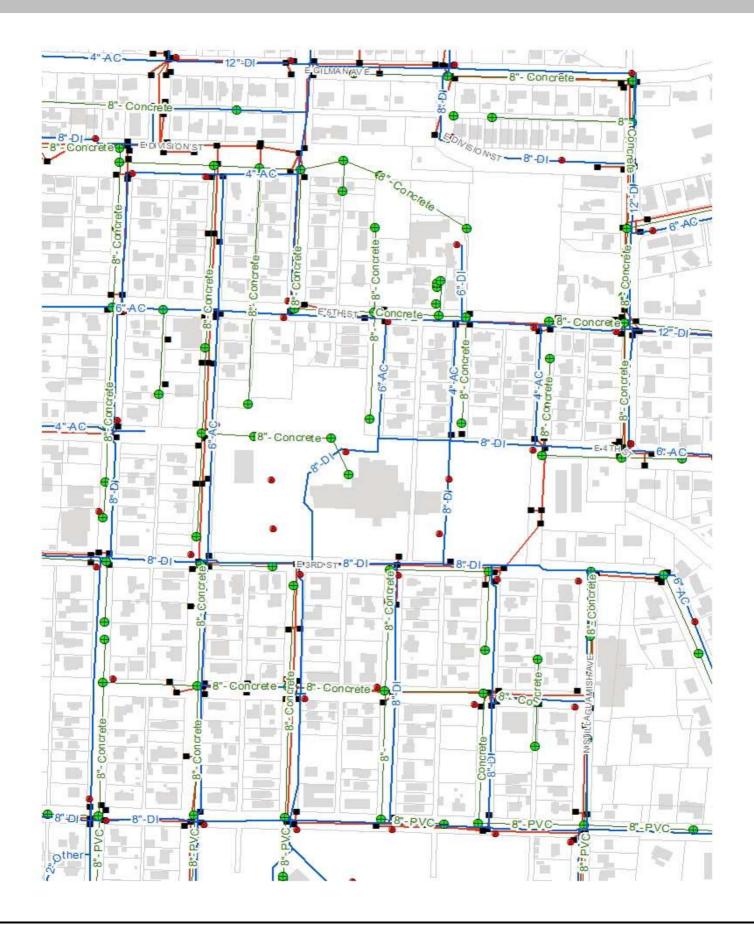

| Underground Detention<br>and Treatment | On a site by site basis |
|-----------------------------------------|----|----------------------|-------------------------|----------------------------------------|-------------------------|
| Infiltrating<br>Bioretention Planter    | 0% | Ponds and Wetlands   | On a site by site basis | Aboveground Sand<br>Filtration         | On a site by site basis |
| Non-Infiltrating<br>Bioretention        | 0% | Basic Filter Strips  | On a site by site basis | Infiltration BMPs                      | On a site by site basis |
|                                         |    | Biofiltration Swales | On a site by site basis | Dispersion BMPs                        | On a site by site basis |

## **CRITICAL AREAS MAP**



## **UTILITIES MAP**