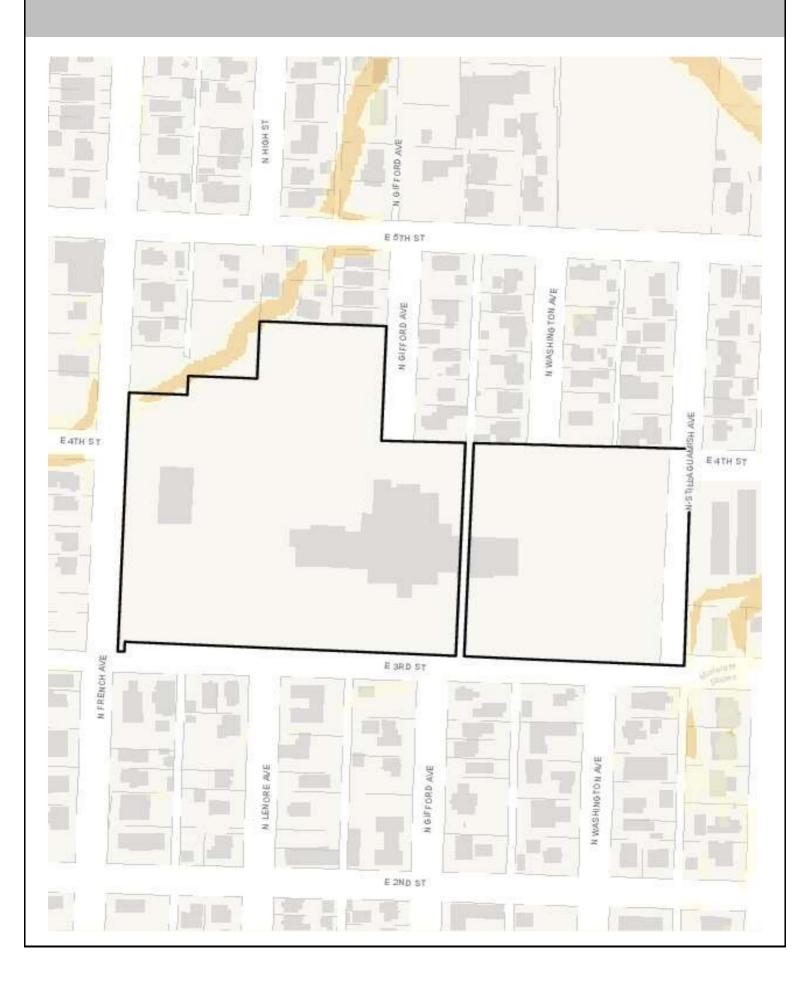

eable Pavement   | 0%                      | Underground Detention<br>and Treatment | On a site by site basis |
|-----------------------------------------|----|----------------------|-------------------------|----------------------------------------|-------------------------|
| Infiltrating<br>Bioretention Planter    | 0% | Ponds and Wetlands   | On a site by site basis | Aboveground Sand<br>Filtration         | On a site by site basis |
| Non-Infiltrating<br>Bioretention        | 0% | Basic Filter Strips  | On a site by site basis | Infiltration BMPs                      | On a site by site basis |
|                                         |    | Biofiltration Swales | On a site by site basis | Dispersion BMPs                        | On a site by site basis |

## **CRITICAL AREAS MAP**



## **UTILITIES MAP**