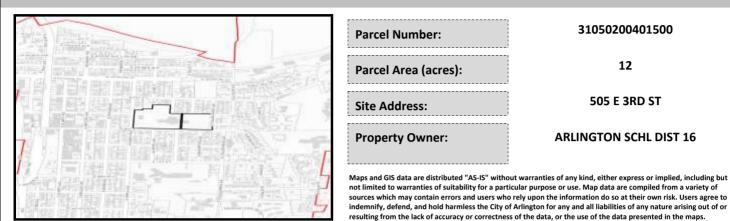

# City of Arlington Preliminary Site Assessment

### SITE INFORMATION



Figure 1. Location Map.

#### SITE CHARACTERISTICS

| Percent Saturated/Wetland Soils Onsite |           |       |                                 | Low:    | 38.4% |
|----------------------------------------|-----------|-------|---------------------------------|---------|-------|
|                                        |           |       | USGS Aquifer                    | Medium: | 61.6% |
|                                        | 0 to 8%   | 96.0% | Sensitivity                     | High:   |       |
| Slopes Onsite                          | 8 to 12%  | 2.8%  | Drinking Water Well Onsite?     |         | No    |
|                                        | 12 to 15% | 0.5%  |                                 |         |       |
|                                        | 15 to 20% | 0