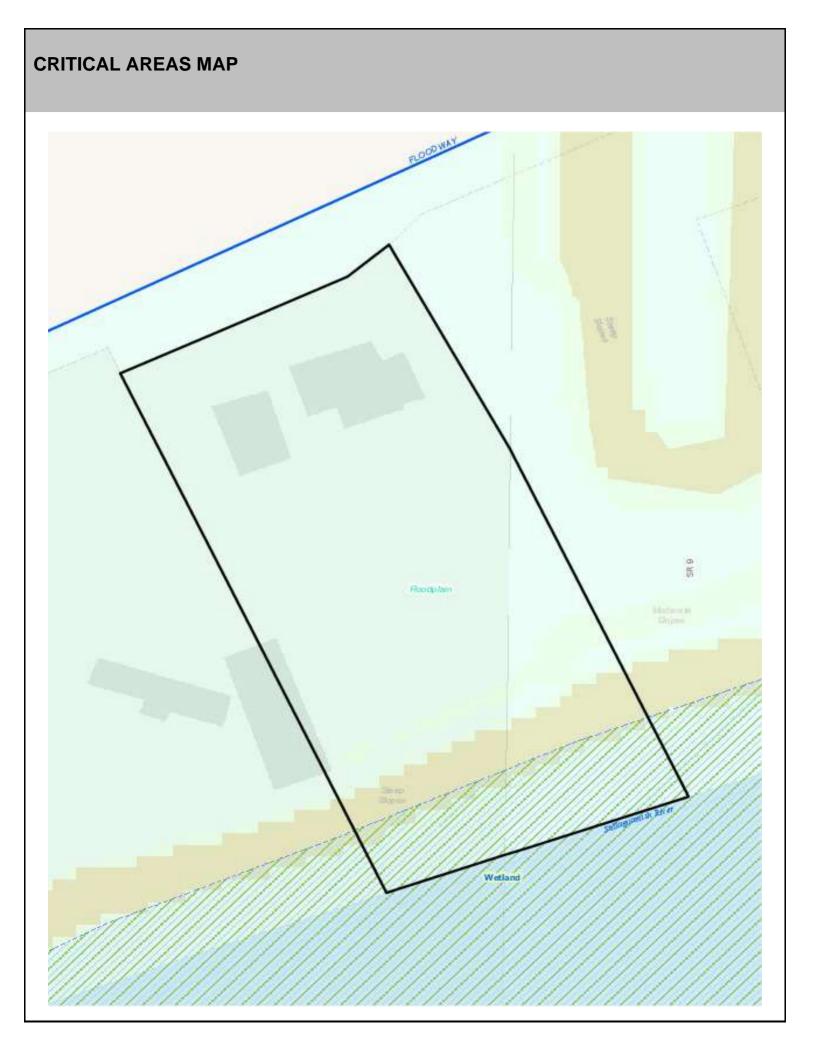

## SITE CHARACTERISTICS

| Percent Saturated/Wetland Soils Onsite |           |       |                                                                | Low:    |        |
|----------------------------------------|-----------|-------|----------------------------------------------------------------|---------|--------|
|                                        |           | _     | USGS Aquifer                                                   | Medium: |        |
|                                        | 0 to 8%   | 78.7% | Sensitivity                                                    | High:   | 100.0% |
| Slopes Onsite                          | 8 to 12%  | 3.3%  | Drinking Water Well Onsite?<br>Soil Contamination Area Onsite? |         | No     |
|                                        | 12 to 15% | 2.2%  |                                                                |         |        |
|                                        | 15 to 20% | 3.1%  |                                                                |         | No     |
|                                        | 20 to 33% | 3.7%  | UST Onsite?                                                    |         | No     |
|                                        | > 33%     | 9.0%  | Septic System Onsite?                                          |         | Yes    |