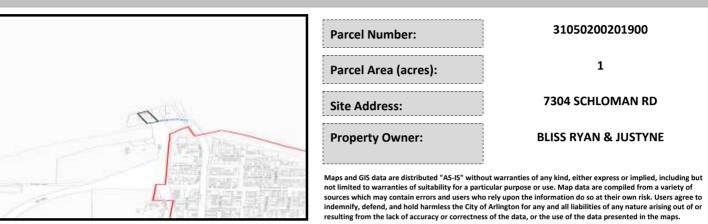

## City of Arlington Preliminary Site Assessment

## SITE INFORMATION



Figure 1. Location Map.

## SITE CHARACTERISTICS

| Percent Saturated/Wetland Soils Onsite |           |       |                                                                | Low:    |        |
|----------------------------------------|-----------|-------|----------------------------------------------------------------|---------|--------|
|                                        |           | _     | USGS Aquifer                                                   | Medium: |        |
|                                        | 0 to 8%   | 78.7% | Sensitivity                                                    | High:   | 100.0% |
| Slopes Onsite                          | 8 to 12%  | 3.3%  | Drinking Water Well Onsite?<br>Soil Contamination Area Onsite? |         | No     |
|