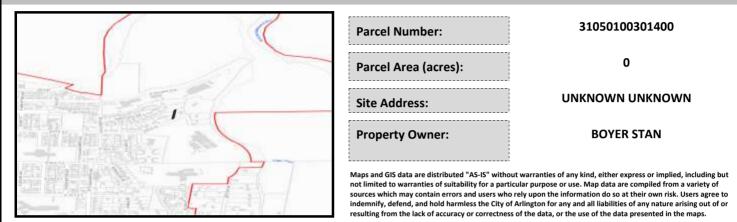

# City of Arlington Preliminary Site Assessment

## SITE INFORMATION



#### Figure 1. Location Map.

#### SITE CHARACTERISTICS

| Percent Saturated/Wetland Soils Onsite |           |       |                                                                | Low:    |        |
|----------------------------------------|-----------|-------|----------------------------------------------------------------|---------|--------|
|                                        |           |       | USGS Aquifer                                                   | Medium: | 100.0% |
|                                        | 0 to 8%   | 74.3% | Sensitivity                                                    | High:   |        |
| Slopes Onsite                          | 8 to 12%  | 4.5%  | Drinking Water Well Onsite?<br>Soil Contamination Area Onsite? |         | No     |
|