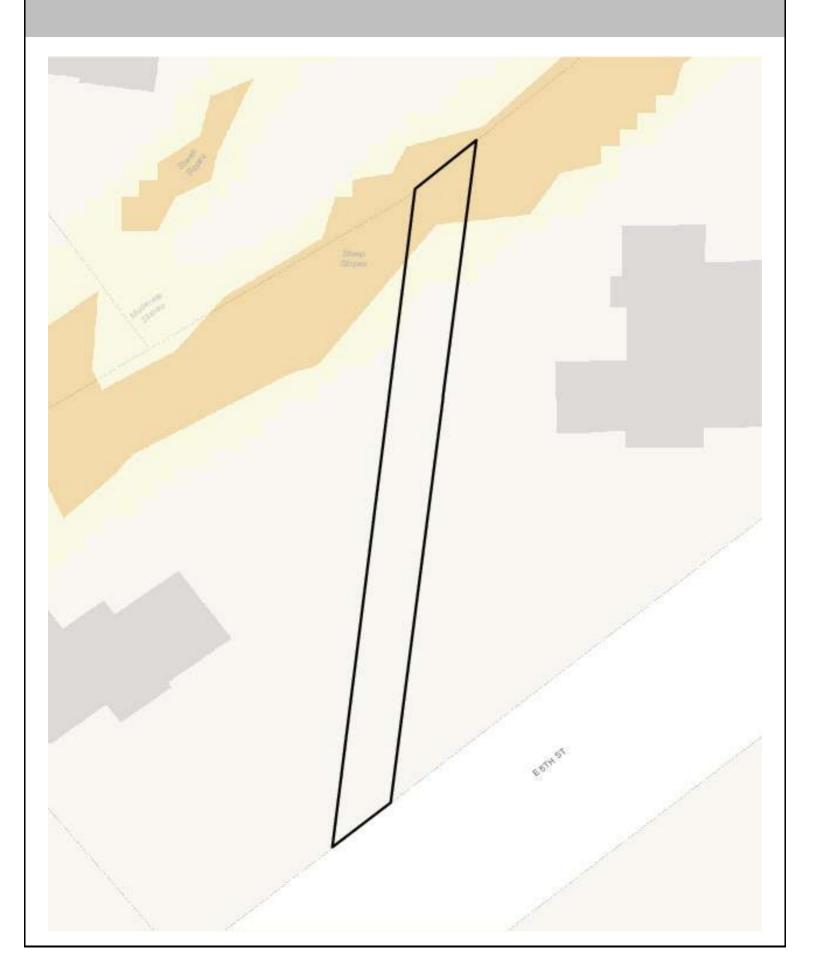

| Underground Detention<br>and Treatment | On a site by site basis    |
|-----------------------------------------|----|----------------------|----------------------------|----------------------------------------|----------------------------|
| Infiltrating<br>Bioretention Planter    | 1% | Ponds and Wetlands   | On a site by site basis    | Aboveground Sand<br>Filtration         | On a site by<br>site basis |
| Non-Infiltrating<br>Bioretention        | 1% | Basic Filter Strips  | On a site by<br>site basis | Infiltration BMPs                      | On a site by site basis    |
|                                         |    | Biofiltration Swales | On a site by<br>site basis | Dispersion BMPs                        | On a site by site basis    |

# **CRITICAL AREAS MAP**