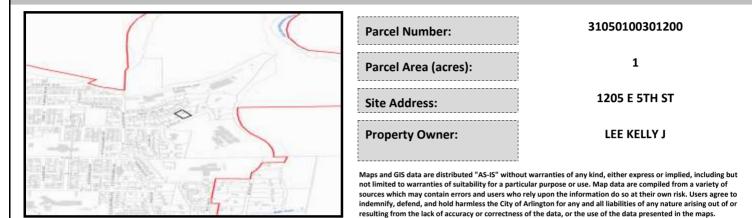

# City of Arlington Preliminary Site Assessment

### SITE INFORMATION



#### Figure 1. Location Map.

#### SITE CHARACTERISTICS

| Percent Saturated/Wetland Soils Onsite |           |       |                                                                | Low:    |        |
|----------------------------------------|-----------|-------|----------------------------------------------------------------|---------|--------|
|                                        |           |       | USGS Aquifer<br>Sensitivity                                    | Medium: | 100.0% |
|                                        | 0 to 8%   | 56.2% |                                                                | High:   |        |
| Slopes Onsite                          | 8 to 12%  | 5.6%  | Drinking Water Well Onsite?<br>Soil Contamination Area Onsite? |         | No     |
|