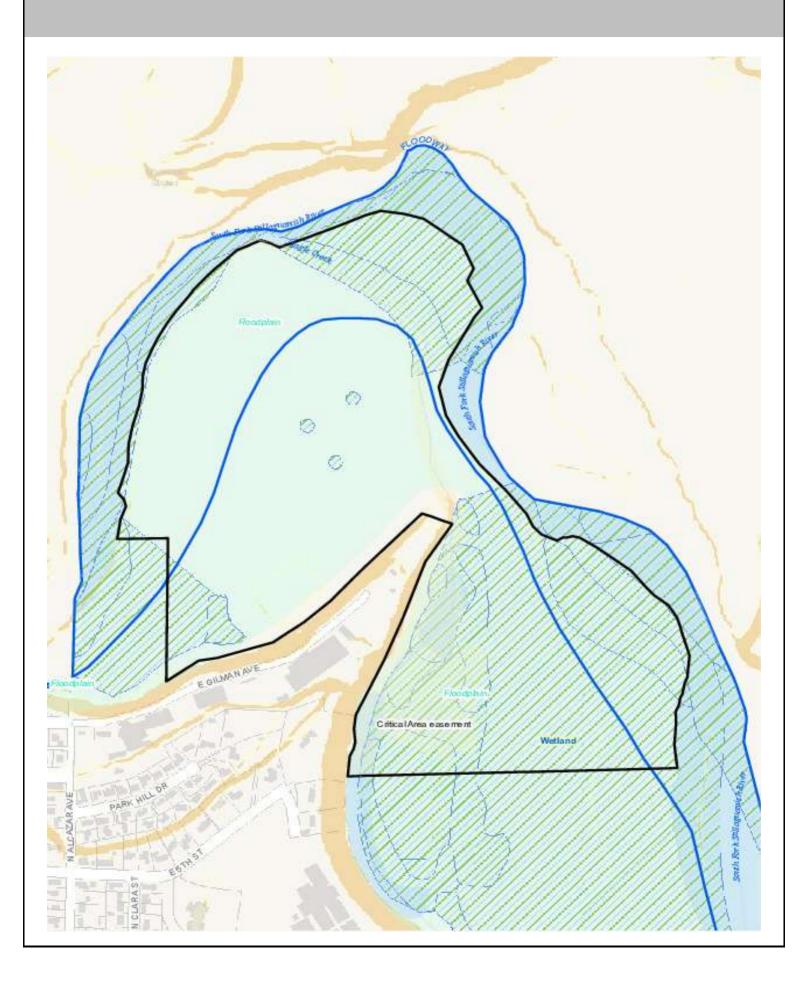

| Underground Detention<br>and Treatment | On a site by<br>site basis |
|-----------------------------------------|----|----------------------|----------------------------|----------------------------------------|----------------------------|
| Infiltrating<br>Bioretention Planter    | 0% | Ponds and Wetlands   | 2%                         | Aboveground Sand<br>Filtration         | 38%                        |
| Non-Infiltrating<br>Bioretention        | 0% | Basic Filter Strips  | On a site by<br>site basis | Infiltration BMPs                      | 38%                        |
|                                         |    | Biofiltration Swales | On a site by<br>site basis | Dispersion BMPs                        | 38%                        |

## **CRITICAL AREAS MAP**