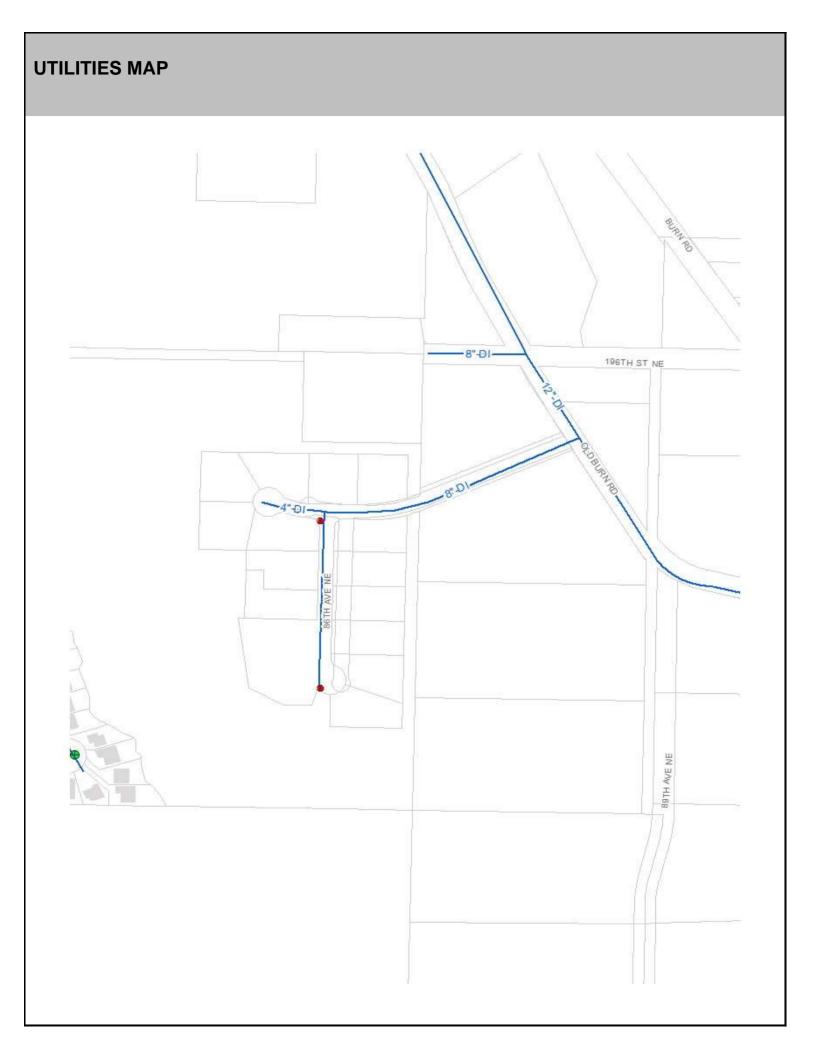

1% | Permeable Pavement   | 0%                         | Underground Detention<br>and Treatment | On a site by site basis |
|-----------------------------------------|----|----------------------|----------------------------|----------------------------------------|-------------------------|
| Infiltrating<br>Bioretention Planter    | 1% | Ponds and Wetlands   | On a site by site basis    | Aboveground Sand<br>Filtration         | On a site by site basis |
| Non-Infiltrating<br>Bioretention        | 1% | Basic Filter Strips  | On a site by<br>site basis | Infiltration BMPs                      | On a site by site basis |
|                                         |    | Biofiltration Swales | On a site by site basis    | Dispersion BMPs                        | On a site by site basis |