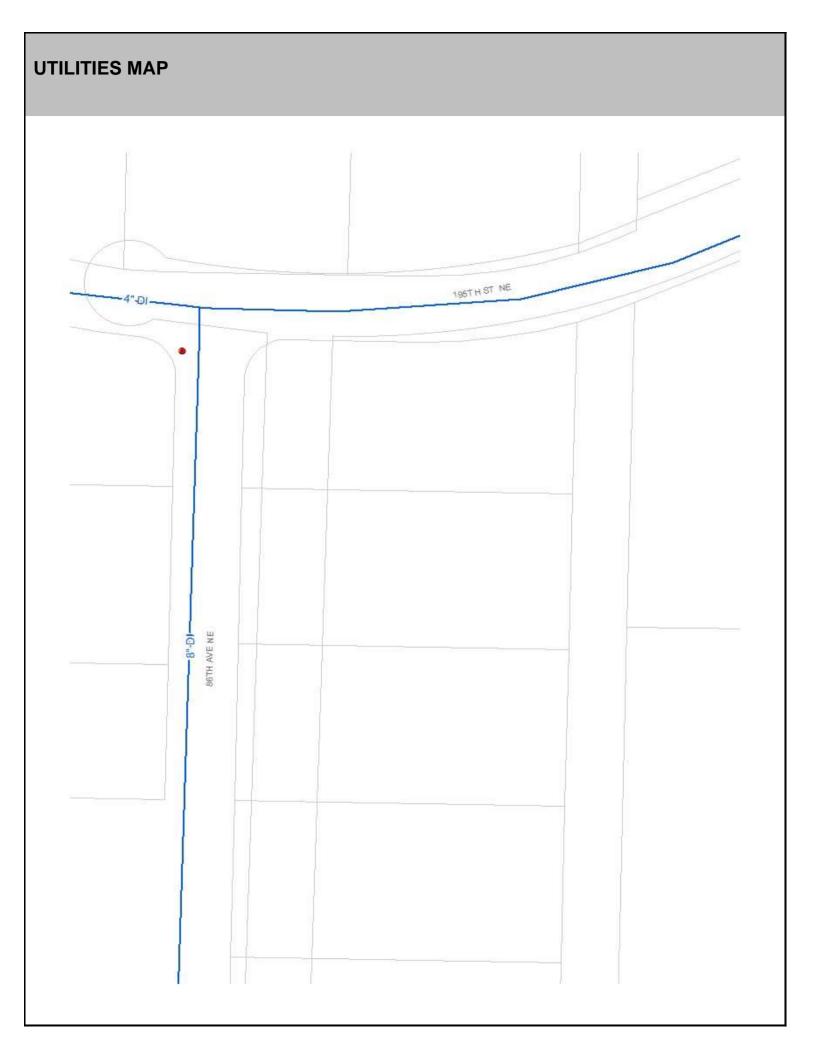

retention Cell/Swale | 0% | Permeable Pavement   | On a site by site basis | Underground Detention and Treatment | On a site by site basis |
|--------------------------------------|----|----------------------|-------------------------|-------------------------------------|-------------------------|
| Infiltrating<br>Bioretention Planter | 0% | Ponds and Wetlands   | On a site by site basis | Aboveground Sand<br>Filtration      | On a site by site basis |
| Non-Infiltrating<br>Bioretention     | 0% | Basic Filter Strips  | On a site by site basis | Infiltration BMPs                   | On a site by site basis |
|                                      |    | Biofiltration Swales | On a site by site basis | Dispersion BMPs                     | On a site by site basis |

# NO IMAGE AVAILABLE