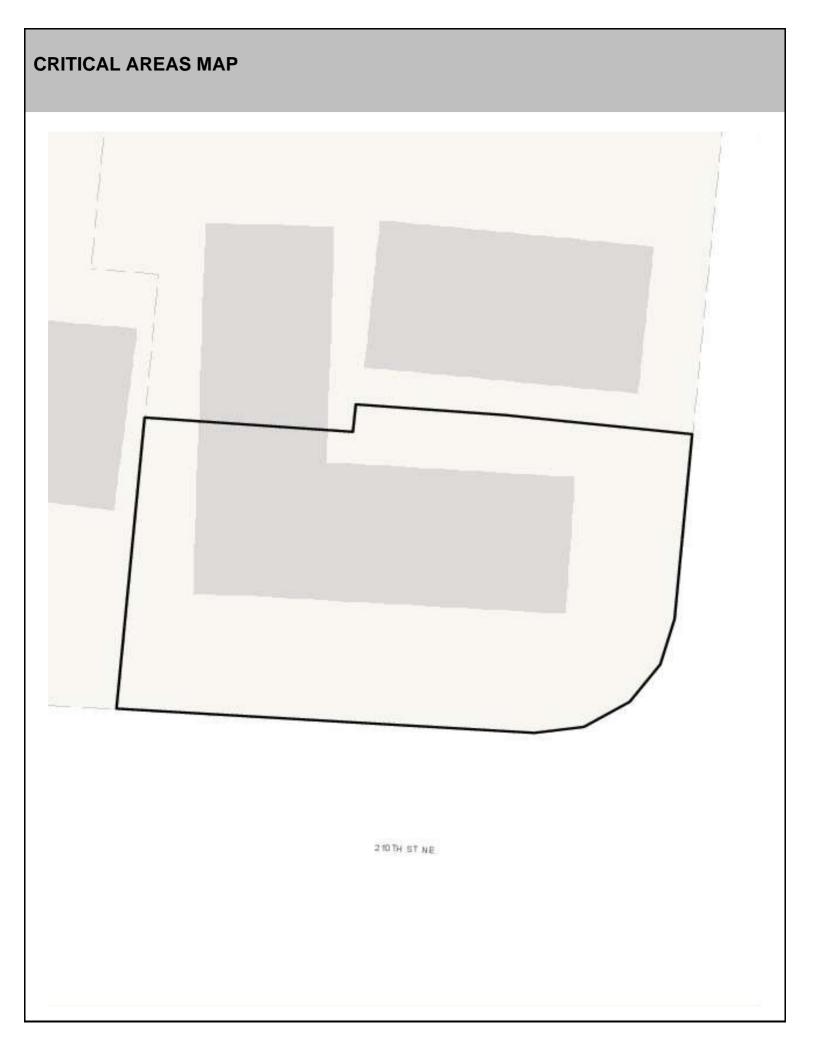

### SITE CHARACTERISTICS

| Percent Saturated/Wetland Soils Onsite |           |        |                                 | Low:  |        |
|----------------------------------------|-----------|--------|---------------------------------|-------|--------|
|                                        |           |        | USGS Aquifer                    | 1.1   | 100.0% |
| Slopes Onsite                          | 0 to 8%   | 100.0% | Sensitivity                     | High: |        |
|                                        | 8 to 12%  |        | Drinking Water Well Onsite?     |       | No     |
|                                        | 12 to 15% |        |                                 |       |        |
|                                        | 15 to 20% | -      | Soil Contamination Area Onsite? |       | No     |
|                                        | 20 to 33% |        | UST Onsite?                     |       | No     |
|                                        | > 33%     |        | Septic System Onsite            | e?    | No     |