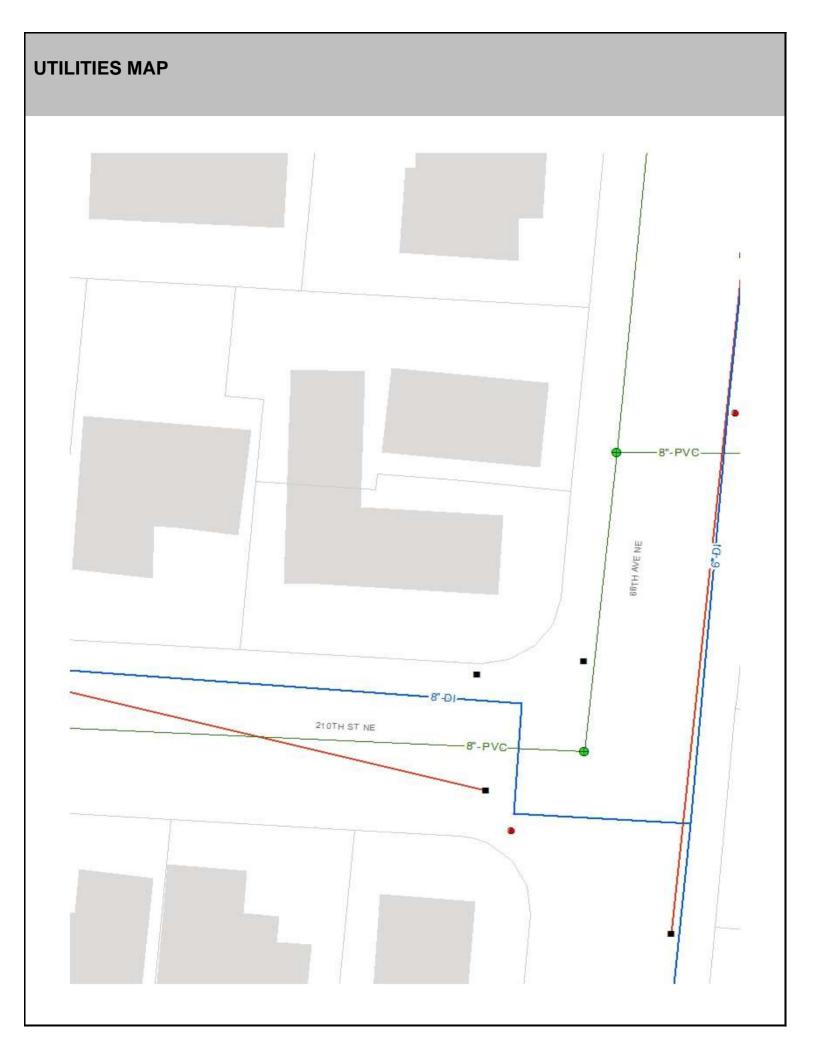

### SITE CHARACTERISTICS

| Percent Saturated/Wetland Soils Onsite |           |        |                                 | Low:  |        |
|----------------------------------------|-----------|--------|---------------------------------|-------|--------|
|                                        |           |        | USGS Aquifer                    | 1.1   | 100.0% |
| Slopes Onsite                          | 0 to 8%   | 100.0% | Sensitivity                     | High: |        |
|                                        | 8 to 12%  |        | Drinking Water Well Onsite?     |       | No     |
|                                        | 12 to 15% |        |                                 |       |        |
|                                        | 15 to 20% | -      | Soil Contamination Area Onsite? |       | No     |
|                                        | 20 to 33% |        | UST Onsite?                     |       | No     |
|                                        | > 33%     |        | Septic System Onsite            | e?    | No     |