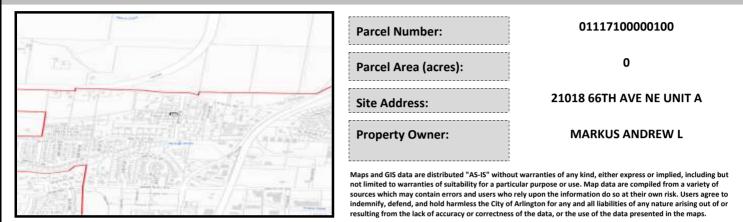

# City of Arlington Preliminary Site Assessment

## SITE INFORMATION



#### Figure 1. Location Map.

### SITE CHARACTERISTICS

| Percent Saturated/Wetland Soils Onsite |           |        |                                 | Low:  |        |
|----------------------------------------|-----------|--------|---------------------------------|-------|--------|
|                                        |           |        | USGS Aquifer                    | 1.1   | 100.0% |
| Slopes Onsite                          | 0 to 8%   | 100.0% | Sensitivity                     | High: |        |
|                                        | 8 to 12%  |        | Drinking Water Well Onsite?     |       | No     |
|                                        | 12 to 15% |        |                                 |       |        |
|                                        | 15 to 20%